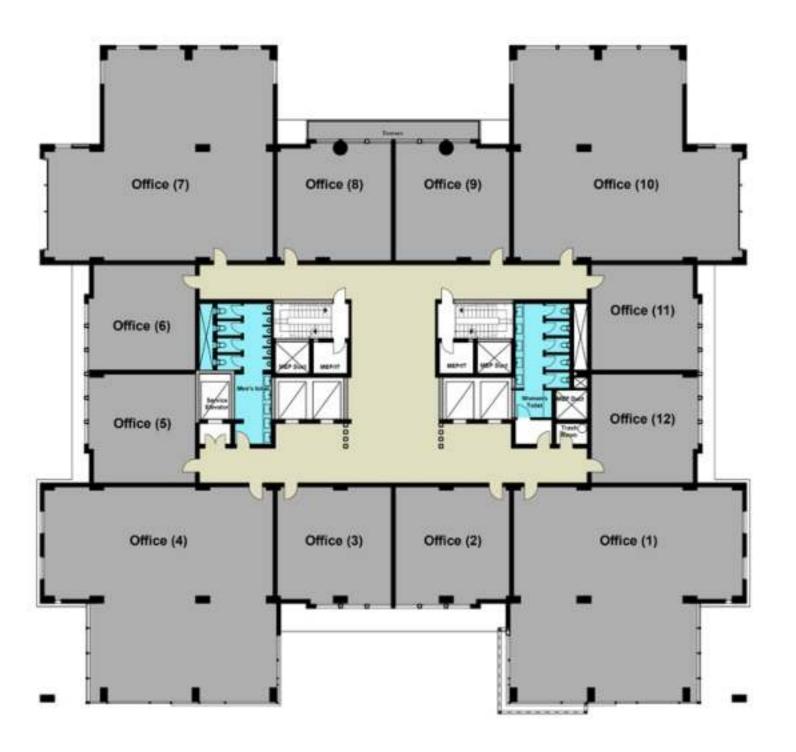

# TYPE (A) Fourth Floor

| Office (1)  | 315 m <sup>2</sup>                                                                                                                                                                                                                                                                                                                                                                                                                                                                                                                                                                                                                                                                                                                                                                                                                                                                                                                                                                                                                                                                                                                                                                                                                                                                                                                                                                                                                                                                                                                                                                                                                                                                                                                                                                                                                                                                                                                                                                                                                                                                                                             |
|-------------|--------------------------------------------------------------------------------------------------------------------------------------------------------------------------------------------------------------------------------------------------------------------------------------------------------------------------------------------------------------------------------------------------------------------------------------------------------------------------------------------------------------------------------------------------------------------------------------------------------------------------------------------------------------------------------------------------------------------------------------------------------------------------------------------------------------------------------------------------------------------------------------------------------------------------------------------------------------------------------------------------------------------------------------------------------------------------------------------------------------------------------------------------------------------------------------------------------------------------------------------------------------------------------------------------------------------------------------------------------------------------------------------------------------------------------------------------------------------------------------------------------------------------------------------------------------------------------------------------------------------------------------------------------------------------------------------------------------------------------------------------------------------------------------------------------------------------------------------------------------------------------------------------------------------------------------------------------------------------------------------------------------------------------------------------------------------------------------------------------------------------------|
| Office (2)  | 113 m <sup>2</sup>                                                                                                                                                                                                                                                                                                                                                                                                                                                                                                                                                                                                                                                                                                                                                                                                                                                                                                                                                                                                                                                                                                                                                                                                                                                                                                                                                                                                                                                                                                                                                                                                                                                                                                                                                                                                                                                                                                                                                                                                                                                                                                             |
| Office (3)  | 113 m <sup>2</sup>                                                                                                                                                                                                                                                                                                                                                                                                                                                                                                                                                                                                                                                                                                                                                                                                                                                                                                                                                                                                                                                                                                                                                                                                                                                                                                                                                                                                                                                                                                                                                                                                                                                                                                                                                                                                                                                                                                                                                                                                                                                                                                             |
| Office (4)  | 315 m <sup>2</sup>                                                                                                                                                                                                                                                                                                                                                                                                                                                                                                                                                                                                                                                                                                                                                                                                                                                                                                                                                                                                                                                                                                                                                                                                                                                                                                                                                                                                                                                                                                                                                                                                                                                                                                                                                                                                                                                                                                                                                                                                                                                                                                             |
| Office (5)  | 92 m <sup>2</sup>                                                                                                                                                                                                                                                                                                                                                                                                                                                                                                                                                                                                                                                                                                                                                                                                                                                                                                                                                                                                                                                                                                                                                                                                                                                                                                                                                                                                                                                                                                                                                                                                                                                                                                                                                                                                                                                                                                                                                                                                                                                                                                              |
| Office (6)  | 89 m <sup>2</sup>                                                                                                                                                                                                                                                                                                                                                                                                                                                                                                                                                                                                                                                                                                                                                                                                                                                                                                                                                                                                                                                                                                                                                                                                                                                                                                                                                                                                                                                                                                                                                                                                                                                                                                                                                                                                                                                                                                                                                                                                                                                                                                              |
| Office (7)  | 294 m <sup>2</sup>                                                                                                                                                                                                                                                                                                                                                                                                                                                                                                                                                                                                                                                                                                                                                                                                                                                                                                                                                                                                                                                                                                                                                                                                                                                                                                                                                                                                                                                                                                                                                                                                                                                                                                                                                                                                                                                                                                                                                                                                                                                                                                             |
| Office (8)  | 111 m <sup>2</sup>                                                                                                                                                                                                                                                                                                                                                                                                                                                                                                                                                                                                                                                                                                                                                                                                                                                                                                                                                                                                                                                                                                                                                                                                                                                                                                                                                                                                                                                                                                                                                                                                                                                                                                                                                                                                                                                                                                                                                                                                                                                                                                             |
| Office (9)  | 111 m <sup>2</sup>                                                                                                                                                                                                                                                                                                                                                                                                                                                                                                                                                                                                                                                                                                                                                                                                                                                                                                                                                                                                                                                                                                                                                                                                                                                                                                                                                                                                                                                                                                                                                                                                                                                                                                                                                                                                                                                                                                                                                                                                                                                                                                             |
| Office (10) | 294 m²                                                                                                                                                                                                                                                                                                                                                                                                                                                                                                                                                                                                                                                                                                                                                                                                                                                                                                                                                                                                                                                                                                                                                                                                                                                                                                                                                                                                                                                                                                                                                                                                                                                                                                                                                                                                                                                                                                                                                                                                                                                                                                                         |
| Office (11) | 90 m <sup>2</sup>                                                                                                                                                                                                                                                                                                                                                                                                                                                                                                                                                                                                                                                                                                                                                                                                                                                                                                                                                                                                                                                                                                                                                                                                                                                                                                                                                                                                                                                                                                                                                                                                                                                                                                                                                                                                                                                                                                                                                                                                                                                                                                              |
| Office (12) | 92 m <sup>2</sup>                                                                                                                                                                                                                                                                                                                                                                                                                                                                                                                                                                                                                                                                                                                                                                                                                                                                                                                                                                                                                                                                                                                                                                                                                                                                                                                                                                                                                                                                                                                                                                                                                                                                                                                                                                                                                                                                                                                                                                                                                                                                                                              |
|             | A CONTRACTOR OF THE PARTY OF TH |