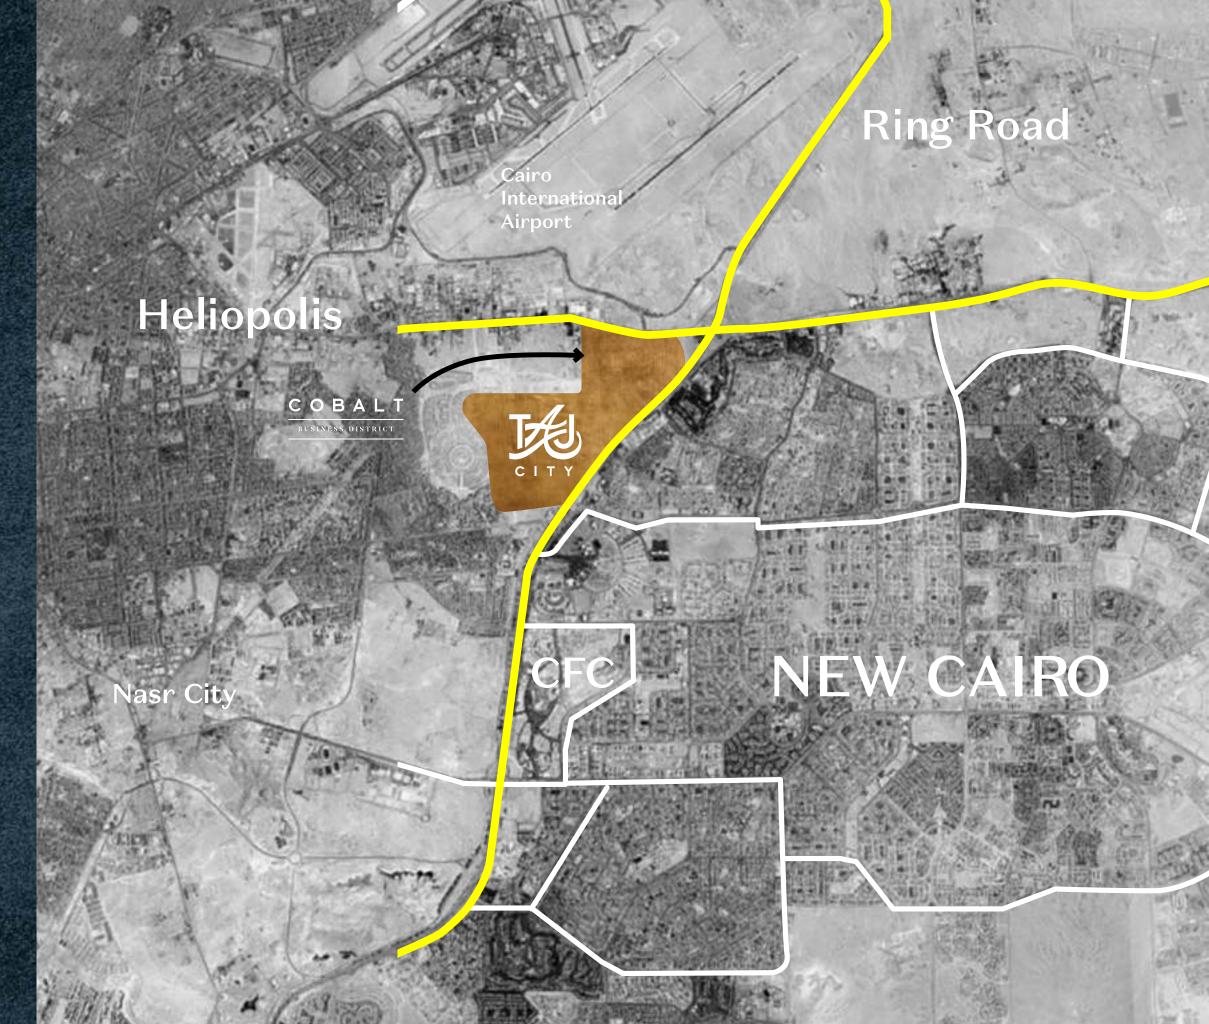

#### A Central Location

in Proximity to Key Destinations

Set in an unparalleled prime location,
Cobalt Business District offers the perfect
operating environment for all business
activities. Directly located on the Suez
Road and centered only a few minutes away
from Heliopolis, Nasr City, New Cairo and
the New Capital. Cobalt Business District
is strategically located for all companies
and organizations to benefit from. With
direct access to Cairo international Airport
through the Ring Road, and within proximity
to the bustling downtown area, the Cobalt
Business District community and its visitors
will enjoy the convenience of its proximity.