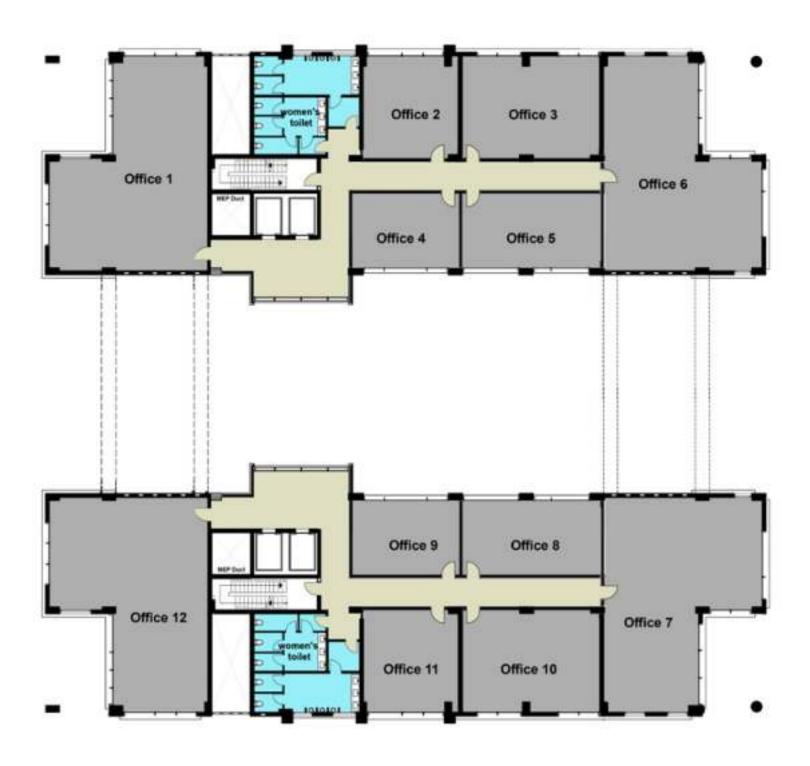

# TYPE (A) Second Floor

| Office (1)  | 234 m <sup>2</sup> |
|-------------|--------------------|
| Office (2)  | 228 m <sup>2</sup> |
| Office (3)  | 228 m <sup>2</sup> |
| Office (4)  | 233 m <sup>2</sup> |
| Office (5)  | 70 m <sup>2</sup>  |
| Office (6)  | 66 m <sup>2</sup>  |
| Office (7)  | 184 m <sup>2</sup> |
| Office (8)  | 224 m <sup>2</sup> |
| Office (9)  | 220 m <sup>2</sup> |
| Office (10) | 183 m²             |
| Office (11) | 68 m <sup>2</sup>  |
| Office (12) | 68 m <sup>2</sup>  |