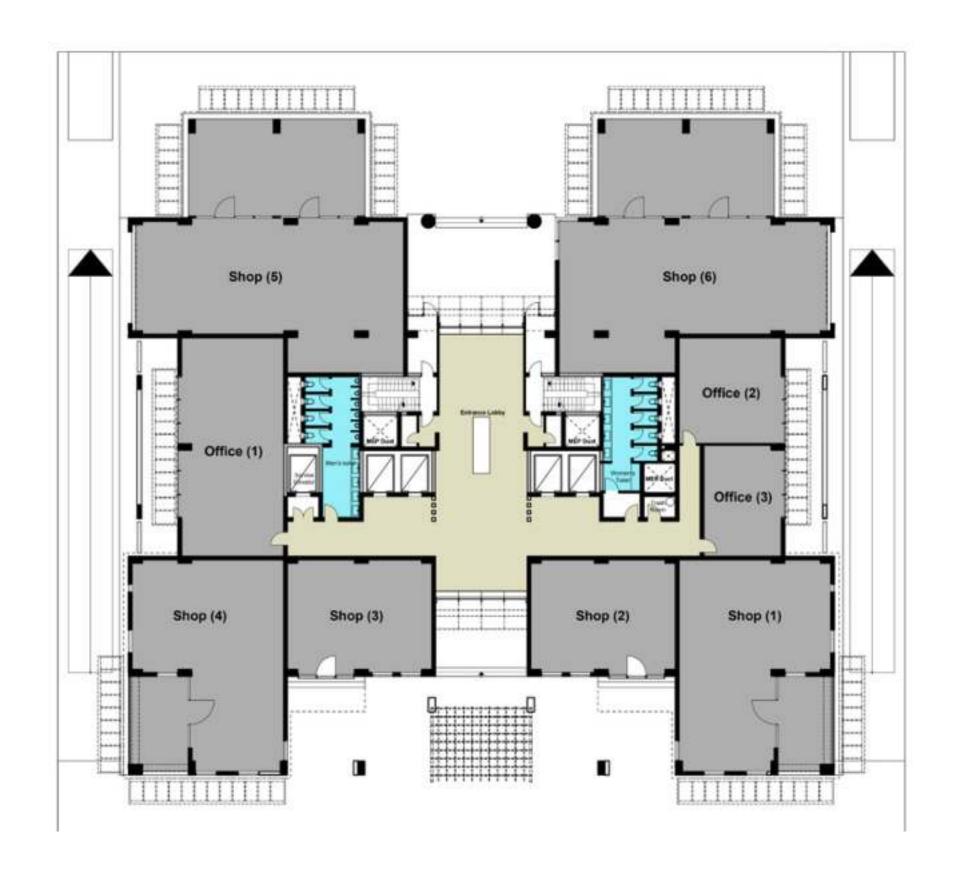

# TYPE (A) Ground Floor

| Shop (1)                                                                                                                                                                                                                                                                                                                                                                                                                                                                                                                                                                                                                                                                                                                                                                                                                                                                                                                                                                                                                                                                                                                                                                                                                                                                                                                                                                                                                                                                                                                                                                                                                                                                                                                                                                                                                                                                                                                                                                                                                                                                                                                       | 223 m²                                                               |
|--------------------------------------------------------------------------------------------------------------------------------------------------------------------------------------------------------------------------------------------------------------------------------------------------------------------------------------------------------------------------------------------------------------------------------------------------------------------------------------------------------------------------------------------------------------------------------------------------------------------------------------------------------------------------------------------------------------------------------------------------------------------------------------------------------------------------------------------------------------------------------------------------------------------------------------------------------------------------------------------------------------------------------------------------------------------------------------------------------------------------------------------------------------------------------------------------------------------------------------------------------------------------------------------------------------------------------------------------------------------------------------------------------------------------------------------------------------------------------------------------------------------------------------------------------------------------------------------------------------------------------------------------------------------------------------------------------------------------------------------------------------------------------------------------------------------------------------------------------------------------------------------------------------------------------------------------------------------------------------------------------------------------------------------------------------------------------------------------------------------------------|----------------------------------------------------------------------|
| Shop (2)                                                                                                                                                                                                                                                                                                                                                                                                                                                                                                                                                                                                                                                                                                                                                                                                                                                                                                                                                                                                                                                                                                                                                                                                                                                                                                                                                                                                                                                                                                                                                                                                                                                                                                                                                                                                                                                                                                                                                                                                                                                                                                                       | 117 m <sup>2</sup>                                                   |
| Shop (3)                                                                                                                                                                                                                                                                                                                                                                                                                                                                                                                                                                                                                                                                                                                                                                                                                                                                                                                                                                                                                                                                                                                                                                                                                                                                                                                                                                                                                                                                                                                                                                                                                                                                                                                                                                                                                                                                                                                                                                                                                                                                                                                       | 117 m <sup>2</sup>                                                   |
| Shop (4)                                                                                                                                                                                                                                                                                                                                                                                                                                                                                                                                                                                                                                                                                                                                                                                                                                                                                                                                                                                                                                                                                                                                                                                                                                                                                                                                                                                                                                                                                                                                                                                                                                                                                                                                                                                                                                                                                                                                                                                                                                                                                                                       | 223 m²                                                               |
| Shop (5)                                                                                                                                                                                                                                                                                                                                                                                                                                                                                                                                                                                                                                                                                                                                                                                                                                                                                                                                                                                                                                                                                                                                                                                                                                                                                                                                                                                                                                                                                                                                                                                                                                                                                                                                                                                                                                                                                                                                                                                                                                                                                                                       | $357 \text{ m}^2$                                                    |
| Shop (6)                                                                                                                                                                                                                                                                                                                                                                                                                                                                                                                                                                                                                                                                                                                                                                                                                                                                                                                                                                                                                                                                                                                                                                                                                                                                                                                                                                                                                                                                                                                                                                                                                                                                                                                                                                                                                                                                                                                                                                                                                                                                                                                       | $357 \text{ m}^2$                                                    |
| Office (1)                                                                                                                                                                                                                                                                                                                                                                                                                                                                                                                                                                                                                                                                                                                                                                                                                                                                                                                                                                                                                                                                                                                                                                                                                                                                                                                                                                                                                                                                                                                                                                                                                                                                                                                                                                                                                                                                                                                                                                                                                                                                                                                     | 156 m²                                                               |
| Office (2)                                                                                                                                                                                                                                                                                                                                                                                                                                                                                                                                                                                                                                                                                                                                                                                                                                                                                                                                                                                                                                                                                                                                                                                                                                                                                                                                                                                                                                                                                                                                                                                                                                                                                                                                                                                                                                                                                                                                                                                                                                                                                                                     | 77 m <sup>2</sup>                                                    |
| Office (3)                                                                                                                                                                                                                                                                                                                                                                                                                                                                                                                                                                                                                                                                                                                                                                                                                                                                                                                                                                                                                                                                                                                                                                                                                                                                                                                                                                                                                                                                                                                                                                                                                                                                                                                                                                                                                                                                                                                                                                                                                                                                                                                     | 63 m <sup>2</sup>                                                    |
| The Control of the Co | THE R. P. LEWIS CO., LANSING MICH. 491 LANSING PROPERTY AND ADDRESS. |