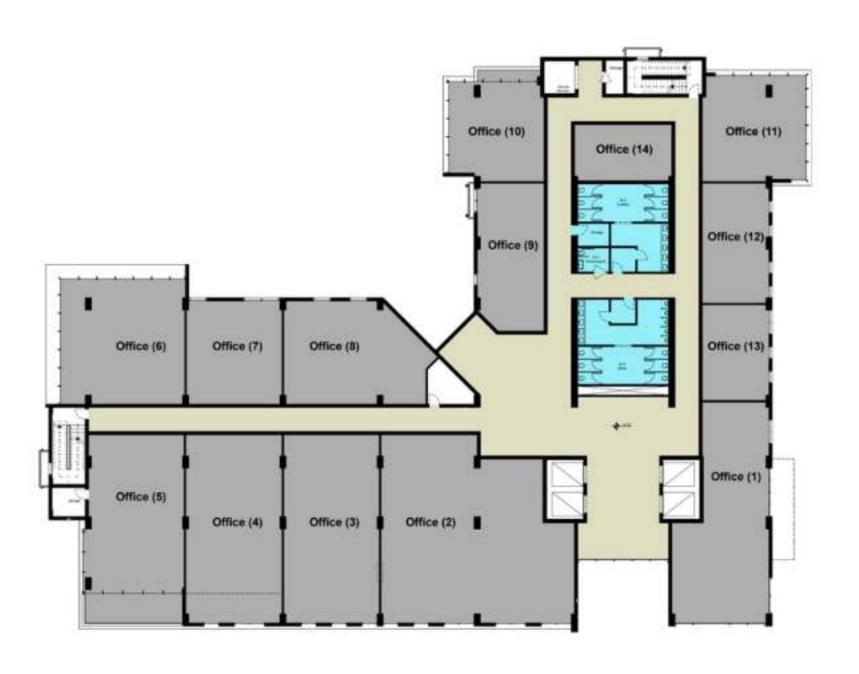

# TYPE (A) Second Floor

| Office (1)  | 234 m <sup>2</sup> |
|-------------|--------------------|
| Office (2)  | 228 m <sup>2</sup> |
| Office (3)  | 228 m <sup>2</sup> |
| Office (4)  | 233 m <sup>2</sup> |
| Office (5)  | 70 m <sup>2</sup>  |
| Office (6)  | 66 m <sup>2</sup>  |
| Office (7)  | 184 m <sup>2</sup> |
| Office (8)  | 224 m <sup>2</sup> |
| Office (9)  | 220 m <sup>2</sup> |
| Office (10) | 183 m²             |
| Office (11) | 68 m <sup>2</sup>  |
| Office (12) | 68 m <sup>2</sup>  |