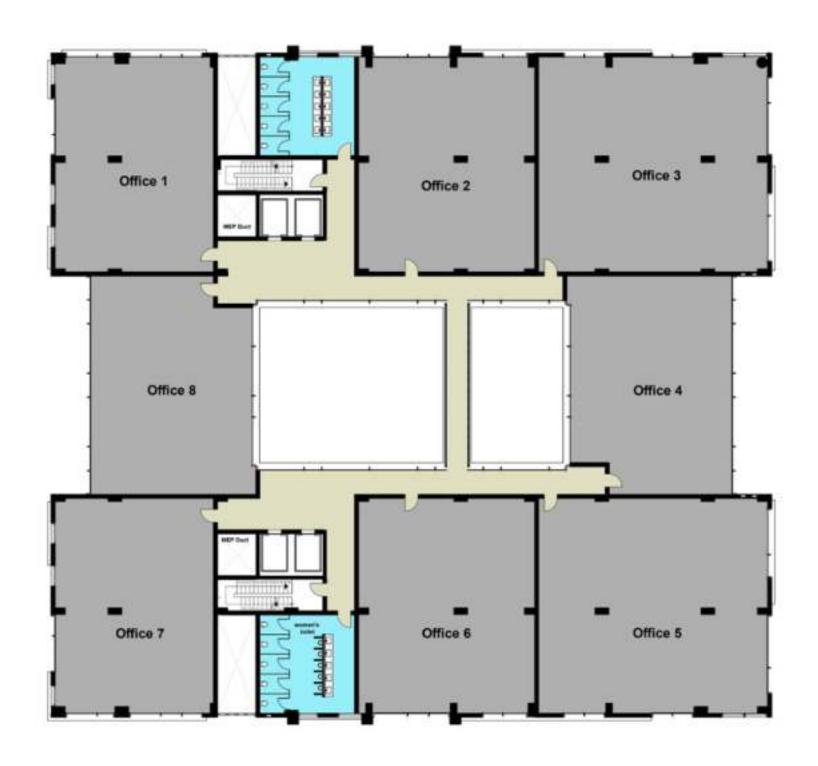

# TYPE (C) First Floor

| Office (1)  | 203 m²                                      |
|-------------|---------------------------------------------|
| Office (2)  | 117 m <sup>2</sup>                          |
| Office (3)  | 117 m <sup>2</sup>                          |
| Office (4)  | 129 m <sup>2</sup>                          |
| Office (5)  | 118 m <sup>2</sup>                          |
| Office (6)  | 279 m <sup>2</sup>                          |
| Office (7)  | 200 m <sup>2</sup>                          |
| Office (8)  | 121 m <sup>2</sup>                          |
| Office (9)  | 129 m <sup>2</sup>                          |
| Office (10) | 117 m <sup>2</sup>                          |
| Office (11) | 117 m²                                      |
| Office (12) | 259 m²                                      |
|             | ACCOUNTS TO BE DESCRIPTION OF THE PROPERTY. |