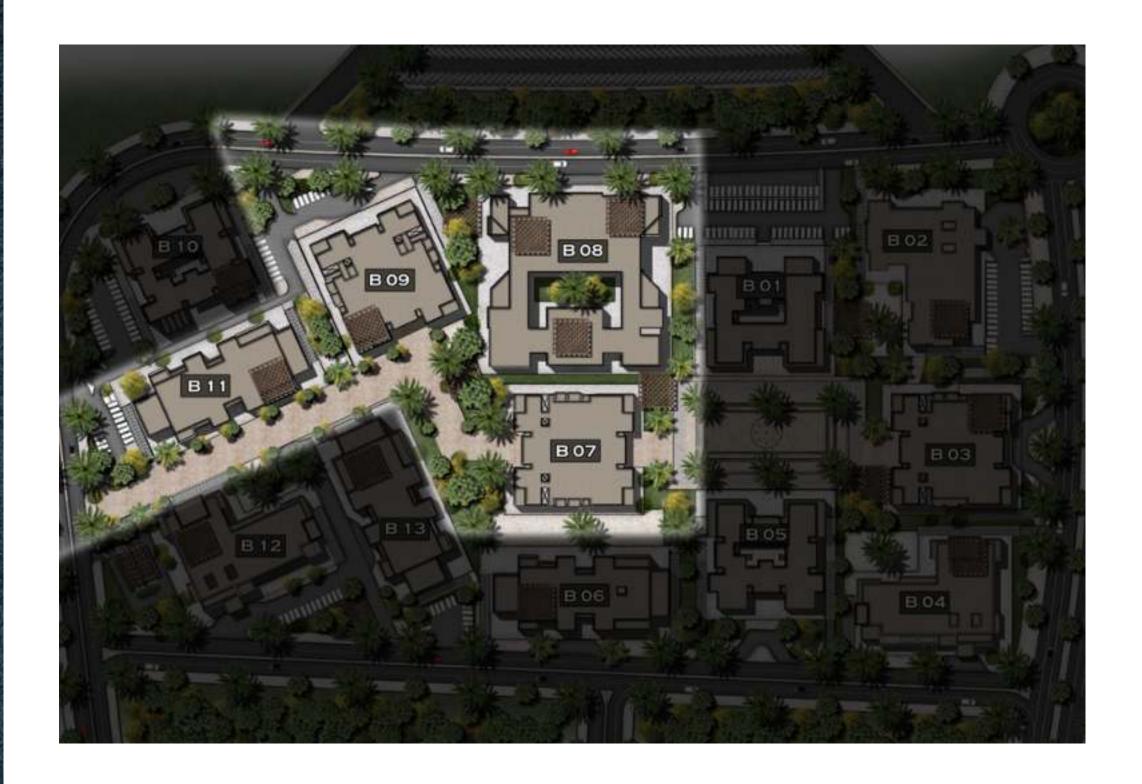

# Cobalt Business District on The Master Plan

Total Footprint= 28,126 sqm
Total BUA= 140,630 sqm