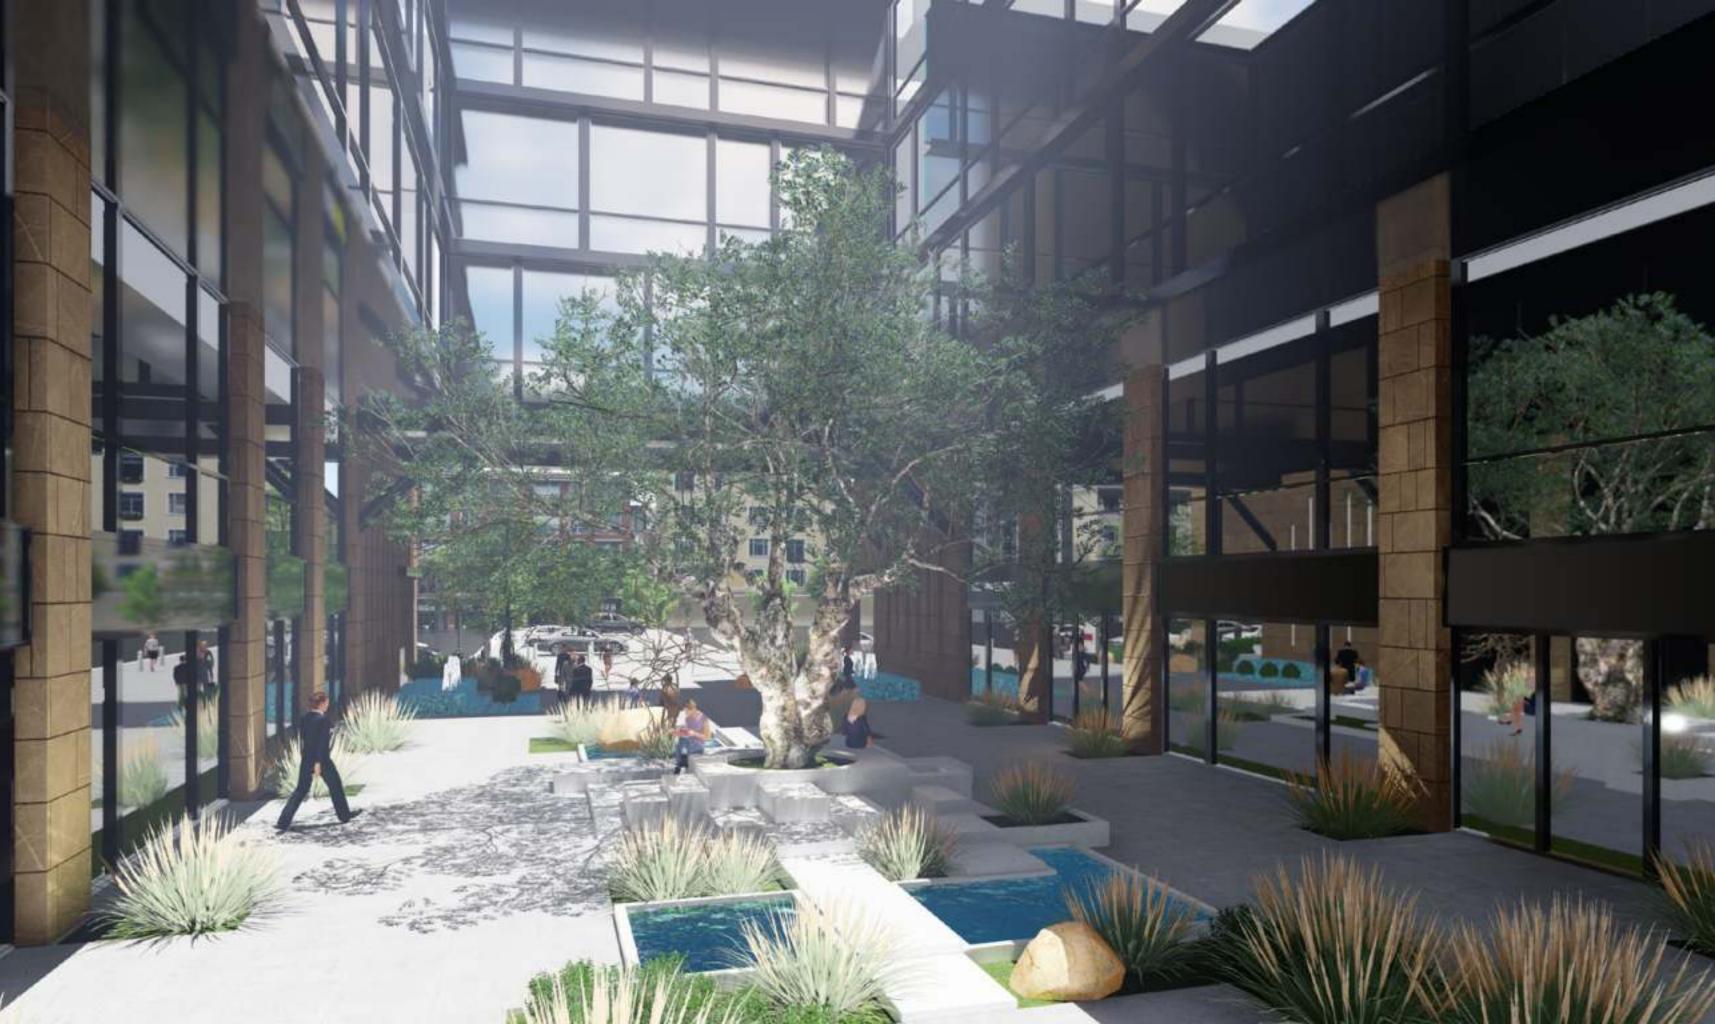

# Floor Plans & Perspectives Reimagined

With four different designs, Cobalt Business District provides buildings with courtyards, open spaces and views of greenery, catering to the comfort and wellbeing of employees as well as enhancing their creativity and productivity.