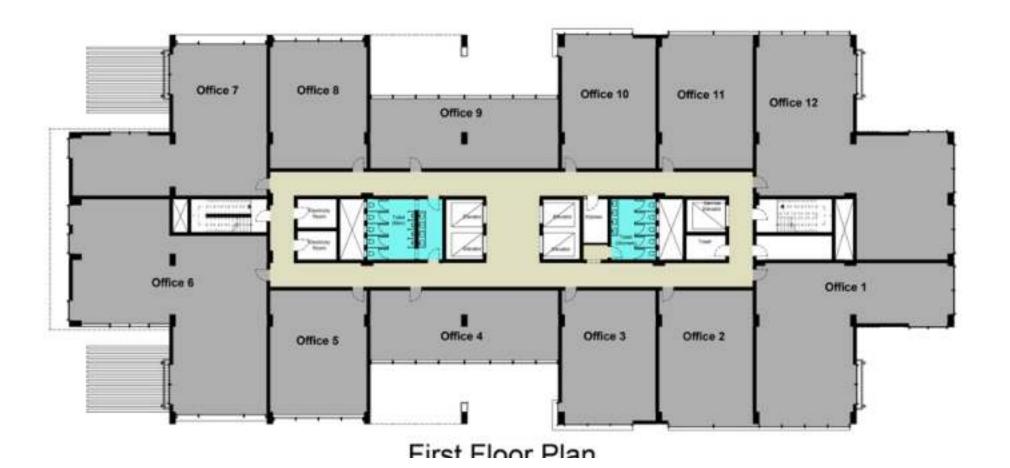

# TYPE (A) First Floor

# TYPE (C) First Floor

| Office (1)  | 203 m²                                      |
|-------------|---------------------------------------------|
| Office (2)  | 117 m <sup>2</sup>                          |
| Office (3)  | 117 m <sup>2</sup>                          |
| Office (4)  | 129 m <sup>2</sup>                          |
| Office (5)  | 118 m <sup>2</sup>                          |
| Office (6)  | 279 m <sup>2</sup>                          |
| Office (7)  | 200 m <sup>2</sup>                          |
| Office (8)  | 121 m <sup>2</sup>                          |
| Office (9)  | 129 m <sup>2</sup>                          |
| Office (10) | 117 m <sup>2</sup>                          |
| Office (11) | 117 m²                                      |
| Office (12) | 259 m²                                      |
|             | ACCOUNTS TO BE DESCRIPTION OF THE PROPERTY. |