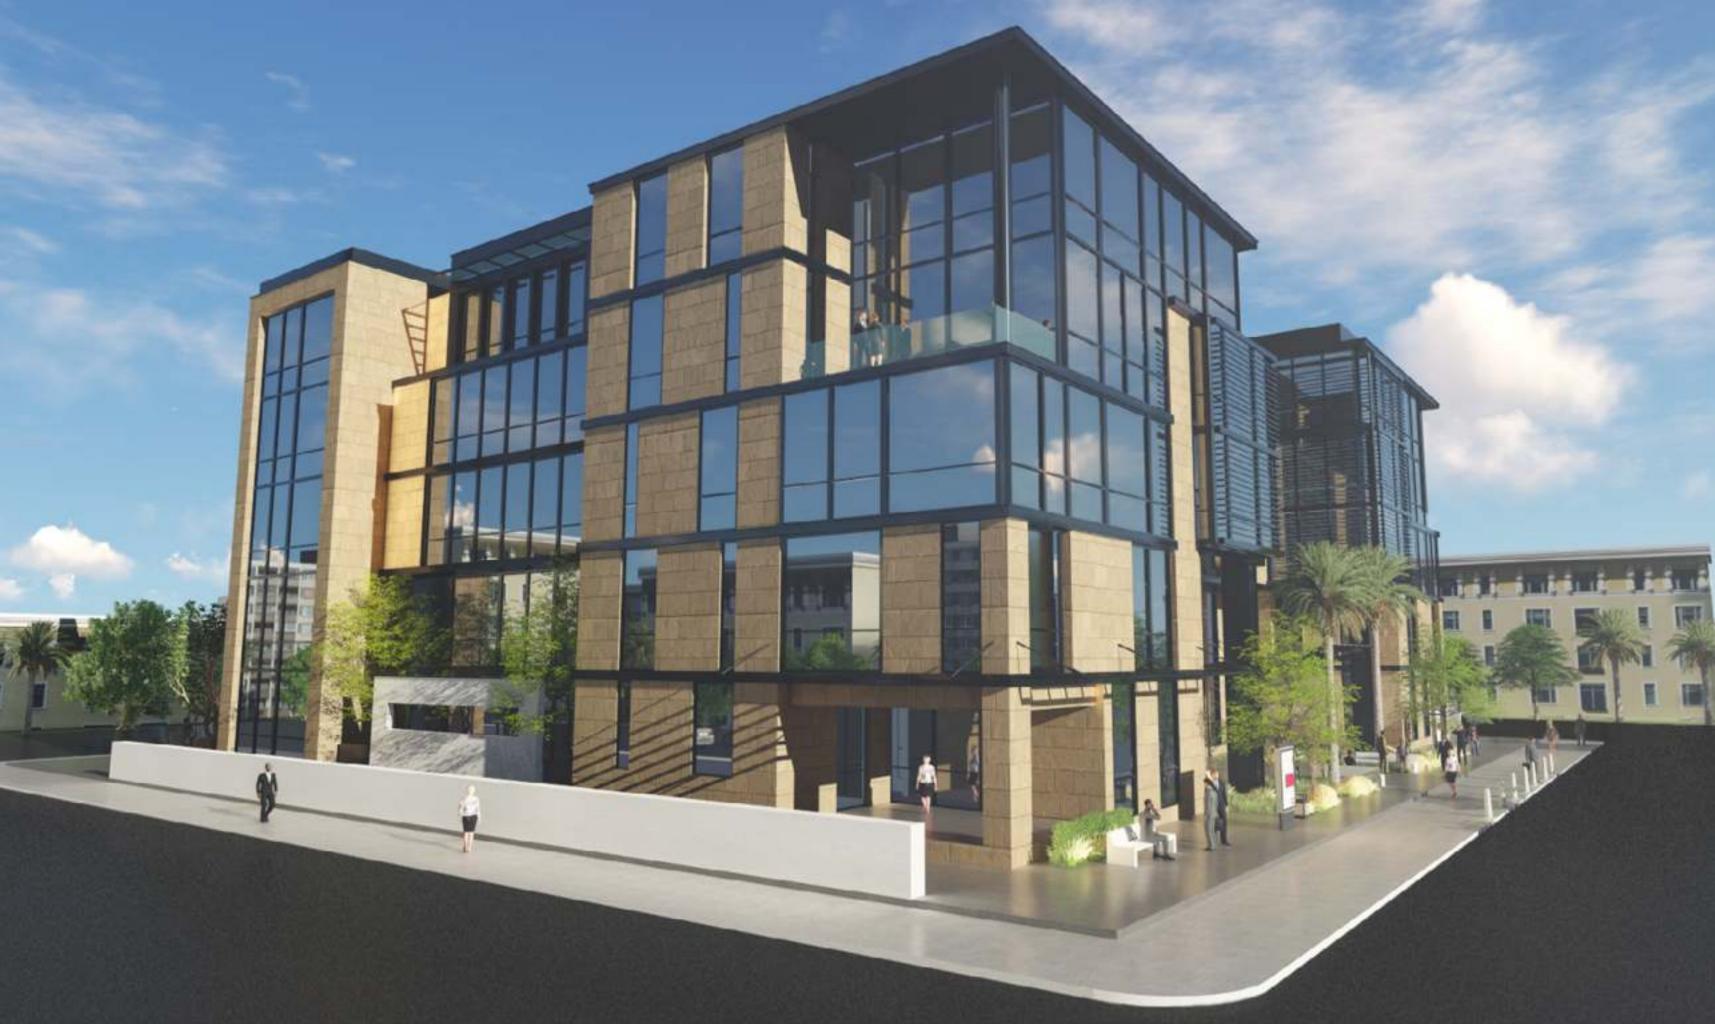

# Floor Plans & Perspectives Reimagined

With four different designs, Cobalt Business District provides buildings with courtyards, open spaces and views of greenery, catering to the comfort and wellbeing of employees as well as enhancing their creativity and productivity.

# TYPE (A) First Floor