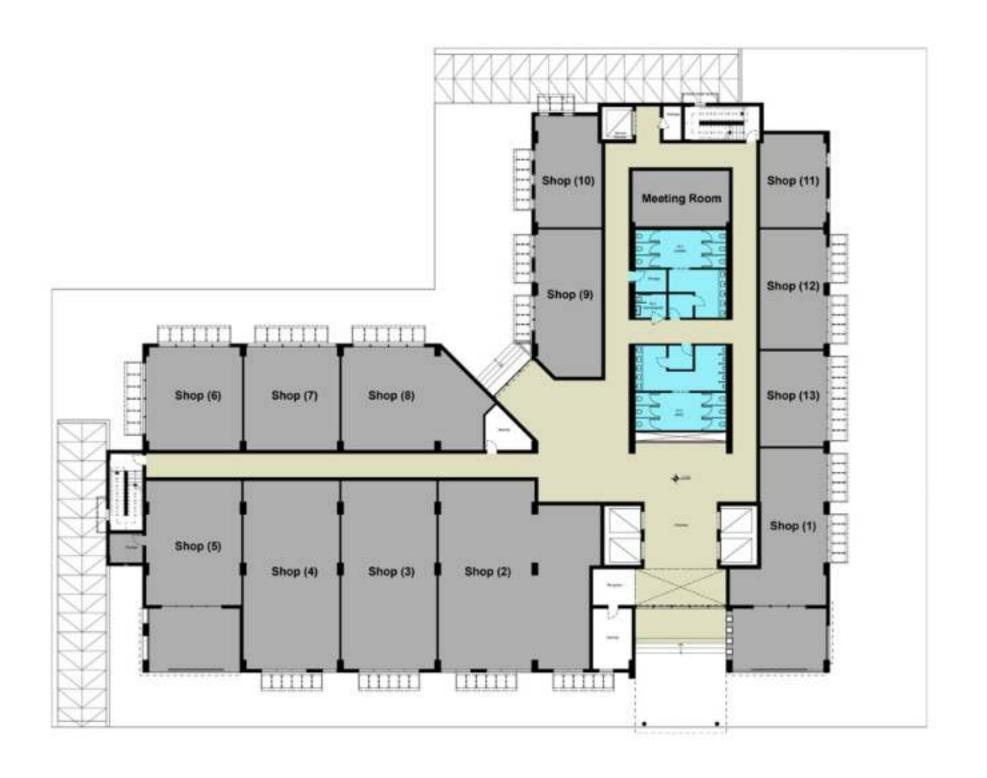

## TYPE (C) Ground Floor

| Shop (1)         | 226 m <sup>2</sup>                               |
|------------------|--------------------------------------------------|
| Shop (2)         | 117 m <sup>2</sup>                               |
| Shop (3)         | 119 m <sup>2</sup>                               |
| Shop (4)         | 185 m <sup>2</sup>                               |
| Shop (5)         | $345 \text{ m}^2$                                |
| Shop (6)         | 292 m <sup>2</sup>                               |
| Shop (7)         | 119 m <sup>2</sup>                               |
| Shop (8)         | 117 m <sup>2</sup>                               |
| Shop (9)         | 218 m <sup>2</sup>                               |
| Meeting Room (1) | 145 m²                                           |
| Meeting Room (2) | 66 m <sup>2</sup>                                |
|                  | OF COLUMN PROPERTY AND ADDRESS OF TAXABLE PARTY. |