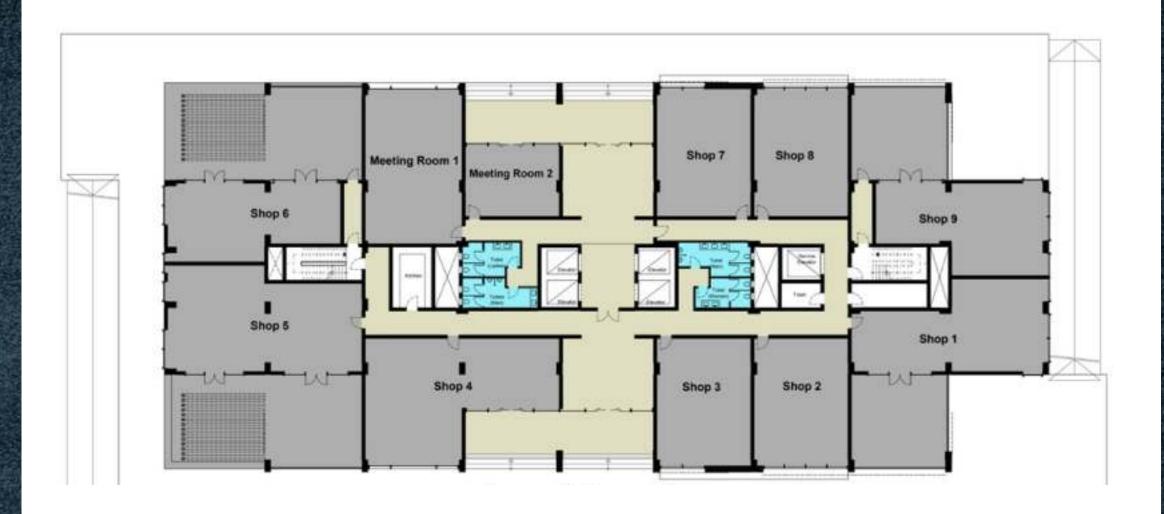

# TYPE (A) Ground Floor

| Shop (1)                                                                                                                                                                                                                                                                                                                                                                                                                                                                                                                                                                                                                                                                                                                                                                                                                                                                                                                                                                                                                                                                                                                                                                                                                                                                                                                                                                                                                                                                                                                                                                                                                                                                                                                                                                                                                                                                                                                                                                                                                                                                                                                       | 223 m²                                                               |
|--------------------------------------------------------------------------------------------------------------------------------------------------------------------------------------------------------------------------------------------------------------------------------------------------------------------------------------------------------------------------------------------------------------------------------------------------------------------------------------------------------------------------------------------------------------------------------------------------------------------------------------------------------------------------------------------------------------------------------------------------------------------------------------------------------------------------------------------------------------------------------------------------------------------------------------------------------------------------------------------------------------------------------------------------------------------------------------------------------------------------------------------------------------------------------------------------------------------------------------------------------------------------------------------------------------------------------------------------------------------------------------------------------------------------------------------------------------------------------------------------------------------------------------------------------------------------------------------------------------------------------------------------------------------------------------------------------------------------------------------------------------------------------------------------------------------------------------------------------------------------------------------------------------------------------------------------------------------------------------------------------------------------------------------------------------------------------------------------------------------------------|----------------------------------------------------------------------|
| Shop (2)                                                                                                                                                                                                                                                                                                                                                                                                                                                                                                                                                                                                                                                                                                                                                                                                                                                                                                                                                                                                                                                                                                                                                                                                                                                                                                                                                                                                                                                                                                                                                                                                                                                                                                                                                                                                                                                                                                                                                                                                                                                                                                                       | 117 m <sup>2</sup>                                                   |
| Shop (3)                                                                                                                                                                                                                                                                                                                                                                                                                                                                                                                                                                                                                                                                                                                                                                                                                                                                                                                                                                                                                                                                                                                                                                                                                                                                                                                                                                                                                                                                                                                                                                                                                                                                                                                                                                                                                                                                                                                                                                                                                                                                                                                       | 117 m <sup>2</sup>                                                   |
| Shop (4)                                                                                                                                                                                                                                                                                                                                                                                                                                                                                                                                                                                                                                                                                                                                                                                                                                                                                                                                                                                                                                                                                                                                                                                                                                                                                                                                                                                                                                                                                                                                                                                                                                                                                                                                                                                                                                                                                                                                                                                                                                                                                                                       | 223 m²                                                               |
| Shop (5)                                                                                                                                                                                                                                                                                                                                                                                                                                                                                                                                                                                                                                                                                                                                                                                                                                                                                                                                                                                                                                                                                                                                                                                                                                                                                                                                                                                                                                                                                                                                                                                                                                                                                                                                                                                                                                                                                                                                                                                                                                                                                                                       | $357 \text{ m}^2$                                                    |
| Shop (6)                                                                                                                                                                                                                                                                                                                                                                                                                                                                                                                                                                                                                                                                                                                                                                                                                                                                                                                                                                                                                                                                                                                                                                                                                                                                                                                                                                                                                                                                                                                                                                                                                                                                                                                                                                                                                                                                                                                                                                                                                                                                                                                       | $357 \text{ m}^2$                                                    |
| Office (1)                                                                                                                                                                                                                                                                                                                                                                                                                                                                                                                                                                                                                                                                                                                                                                                                                                                                                                                                                                                                                                                                                                                                                                                                                                                                                                                                                                                                                                                                                                                                                                                                                                                                                                                                                                                                                                                                                                                                                                                                                                                                                                                     | 156 m²                                                               |
| Office (2)                                                                                                                                                                                                                                                                                                                                                                                                                                                                                                                                                                                                                                                                                                                                                                                                                                                                                                                                                                                                                                                                                                                                                                                                                                                                                                                                                                                                                                                                                                                                                                                                                                                                                                                                                                                                                                                                                                                                                                                                                                                                                                                     | 77 m <sup>2</sup>                                                    |
| Office (3)                                                                                                                                                                                                                                                                                                                                                                                                                                                                                                                                                                                                                                                                                                                                                                                                                                                                                                                                                                                                                                                                                                                                                                                                                                                                                                                                                                                                                                                                                                                                                                                                                                                                                                                                                                                                                                                                                                                                                                                                                                                                                                                     | 63 m <sup>2</sup>                                                    |
| The Control of the Co | THE R. P. LEWIS CO., LANSING MICH. 491 LANSING PROPERTY AND ADDRESS. |

## TYPE (C) Ground Floor

| Shop (1)         | 226 m <sup>2</sup>                               |
|------------------|--------------------------------------------------|
| Shop (2)         | 117 m <sup>2</sup>                               |
| Shop (3)         | 119 m <sup>2</sup>                               |
| Shop (4)         | 185 m <sup>2</sup>                               |
| Shop (5)         | $345 \text{ m}^2$                                |
| Shop (6)         | 292 m <sup>2</sup>                               |
| Shop (7)         | 119 m <sup>2</sup>                               |
| Shop (8)         | 117 m <sup>2</sup>                               |
| Shop (9)         | 218 m <sup>2</sup>                               |
| Meeting Room (1) | 145 m²                                           |
| Meeting Room (2) | 66 m <sup>2</sup>                                |
|                  | OF COLUMN PROPERTY AND ADDRESS OF TAXABLE PARTY. |