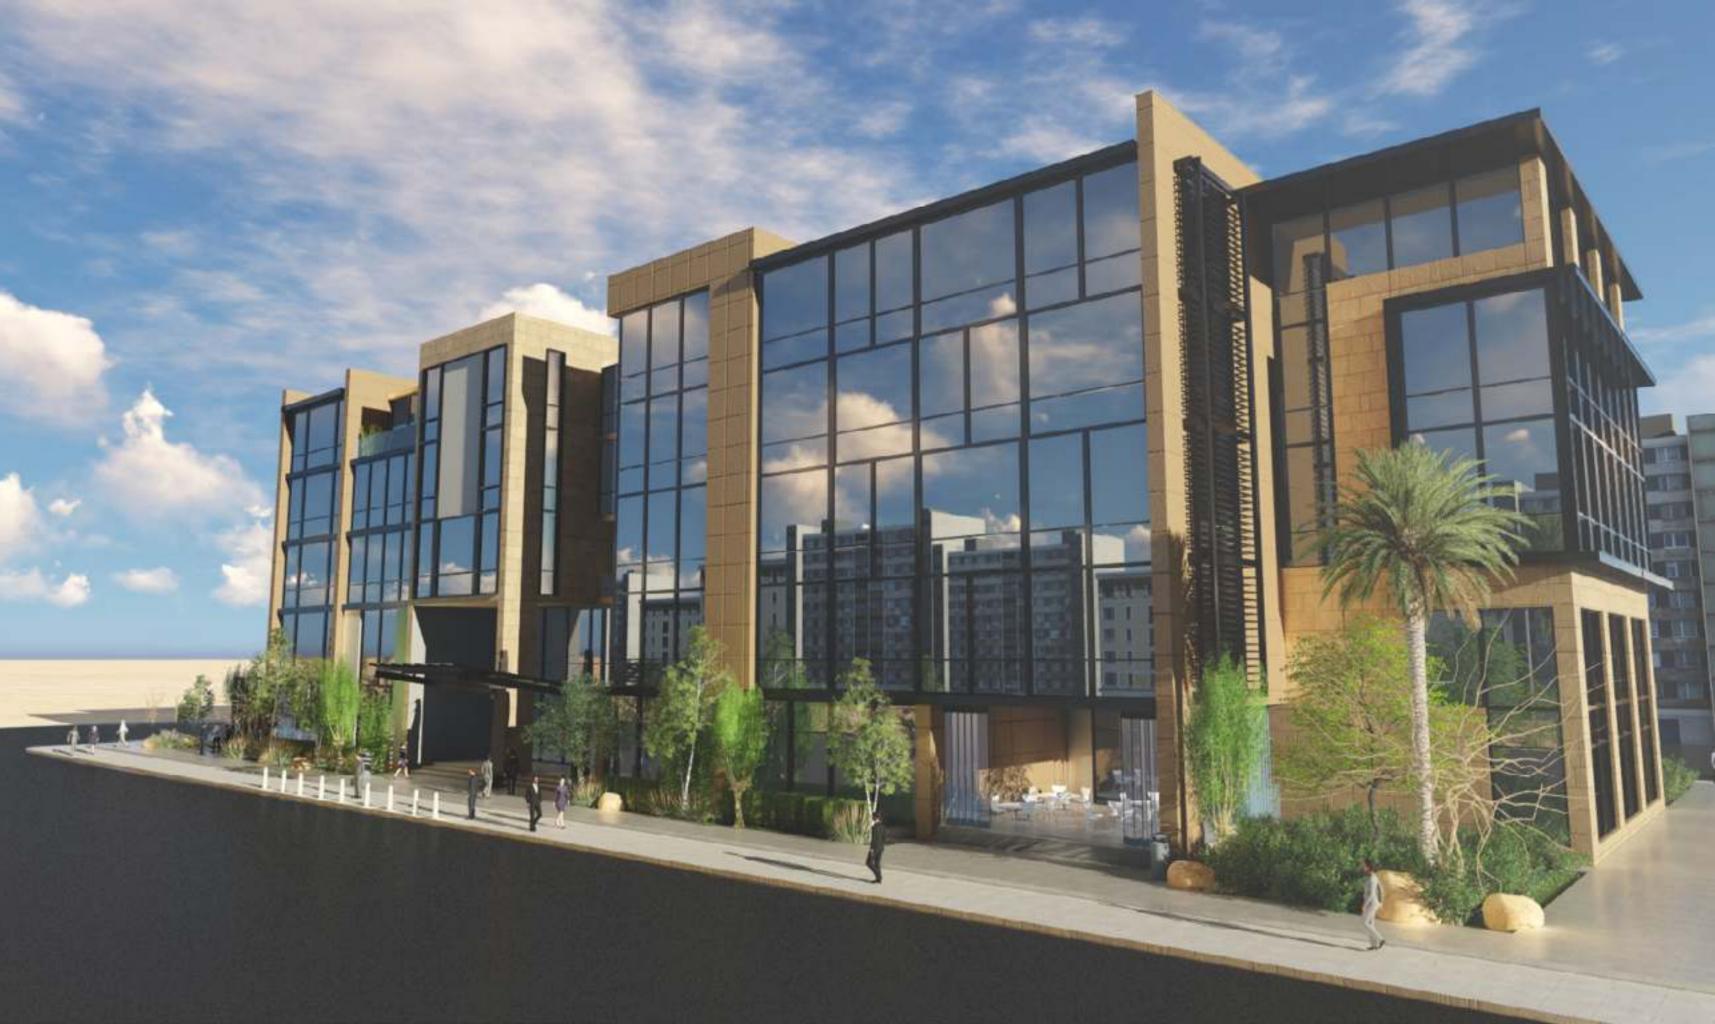

# Floor Plans & Perspectives Reimagined

With four different designs, Cobalt Business District provides buildings with courtyards, open spaces and views of greenery, catering to the comfort and wellbeing of employees as well as enhancing their creativity and productivity.