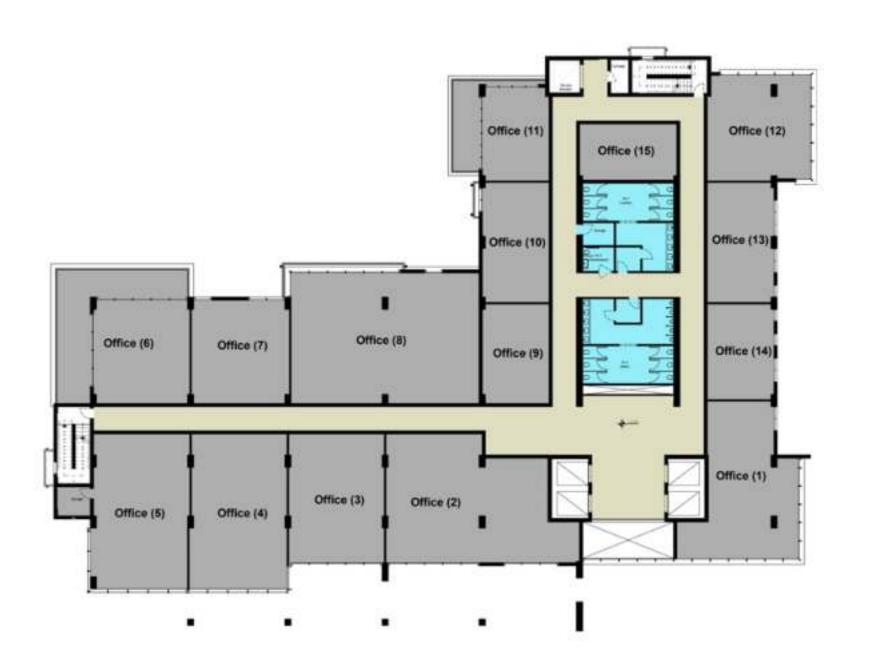

# TYPE (A) Fourth Floor

| Office (1)  | 315 m <sup>2</sup>                                                                                                                                                                                                                                                                                                                                                                                                                                                                                                                                                                                                                                                                                                                                                                                                                                                                                                                                                                                                                                                                                                                                                                                                                                                                                                                                                                                                                                                                                                                                                                                                                                                                                                                                                                                                                                                                                                                                                                                                                                                                                                             |
|-------------|--------------------------------------------------------------------------------------------------------------------------------------------------------------------------------------------------------------------------------------------------------------------------------------------------------------------------------------------------------------------------------------------------------------------------------------------------------------------------------------------------------------------------------------------------------------------------------------------------------------------------------------------------------------------------------------------------------------------------------------------------------------------------------------------------------------------------------------------------------------------------------------------------------------------------------------------------------------------------------------------------------------------------------------------------------------------------------------------------------------------------------------------------------------------------------------------------------------------------------------------------------------------------------------------------------------------------------------------------------------------------------------------------------------------------------------------------------------------------------------------------------------------------------------------------------------------------------------------------------------------------------------------------------------------------------------------------------------------------------------------------------------------------------------------------------------------------------------------------------------------------------------------------------------------------------------------------------------------------------------------------------------------------------------------------------------------------------------------------------------------------------|
| Office (2)  | 113 m <sup>2</sup>                                                                                                                                                                                                                                                                                                                                                                                                                                                                                                                                                                                                                                                                                                                                                                                                                                                                                                                                                                                                                                                                                                                                                                                                                                                                                                                                                                                                                                                                                                                                                                                                                                                                                                                                                                                                                                                                                                                                                                                                                                                                                                             |
| Office (3)  | 113 m <sup>2</sup>                                                                                                                                                                                                                                                                                                                                                                                                                                                                                                                                                                                                                                                                                                                                                                                                                                                                                                                                                                                                                                                                                                                                                                                                                                                                                                                                                                                                                                                                                                                                                                                                                                                                                                                                                                                                                                                                                                                                                                                                                                                                                                             |
| Office (4)  | 315 m <sup>2</sup>                                                                                                                                                                                                                                                                                                                                                                                                                                                                                                                                                                                                                                                                                                                                                                                                                                                                                                                                                                                                                                                                                                                                                                                                                                                                                                                                                                                                                                                                                                                                                                                                                                                                                                                                                                                                                                                                                                                                                                                                                                                                                                             |
| Office (5)  | 92 m <sup>2</sup>                                                                                                                                                                                                                                                                                                                                                                                                                                                                                                                                                                                                                                                                                                                                                                                                                                                                                                                                                                                                                                                                                                                                                                                                                                                                                                                                                                                                                                                                                                                                                                                                                                                                                                                                                                                                                                                                                                                                                                                                                                                                                                              |
| Office (6)  | 89 m <sup>2</sup>                                                                                                                                                                                                                                                                                                                                                                                                                                                                                                                                                                                                                                                                                                                                                                                                                                                                                                                                                                                                                                                                                                                                                                                                                                                                                                                                                                                                                                                                                                                                                                                                                                                                                                                                                                                                                                                                                                                                                                                                                                                                                                              |
| Office (7)  | 294 m <sup>2</sup>                                                                                                                                                                                                                                                                                                                                                                                                                                                                                                                                                                                                                                                                                                                                                                                                                                                                                                                                                                                                                                                                                                                                                                                                                                                                                                                                                                                                                                                                                                                                                                                                                                                                                                                                                                                                                                                                                                                                                                                                                                                                                                             |
| Office (8)  | 111 m <sup>2</sup>                                                                                                                                                                                                                                                                                                                                                                                                                                                                                                                                                                                                                                                                                                                                                                                                                                                                                                                                                                                                                                                                                                                                                                                                                                                                                                                                                                                                                                                                                                                                                                                                                                                                                                                                                                                                                                                                                                                                                                                                                                                                                                             |
| Office (9)  | 111 m <sup>2</sup>                                                                                                                                                                                                                                                                                                                                                                                                                                                                                                                                                                                                                                                                                                                                                                                                                                                                                                                                                                                                                                                                                                                                                                                                                                                                                                                                                                                                                                                                                                                                                                                                                                                                                                                                                                                                                                                                                                                                                                                                                                                                                                             |
| Office (10) | 294 m²                                                                                                                                                                                                                                                                                                                                                                                                                                                                                                                                                                                                                                                                                                                                                                                                                                                                                                                                                                                                                                                                                                                                                                                                                                                                                                                                                                                                                                                                                                                                                                                                                                                                                                                                                                                                                                                                                                                                                                                                                                                                                                                         |
| Office (11) | 90 m <sup>2</sup>                                                                                                                                                                                                                                                                                                                                                                                                                                                                                                                                                                                                                                                                                                                                                                                                                                                                                                                                                                                                                                                                                                                                                                                                                                                                                                                                                                                                                                                                                                                                                                                                                                                                                                                                                                                                                                                                                                                                                                                                                                                                                                              |
| Office (12) | 92 m <sup>2</sup>                                                                                                                                                                                                                                                                                                                                                                                                                                                                                                                                                                                                                                                                                                                                                                                                                                                                                                                                                                                                                                                                                                                                                                                                                                                                                                                                                                                                                                                                                                                                                                                                                                                                                                                                                                                                                                                                                                                                                                                                                                                                                                              |
|             | A CONTRACTOR OF THE PARTY OF TH |