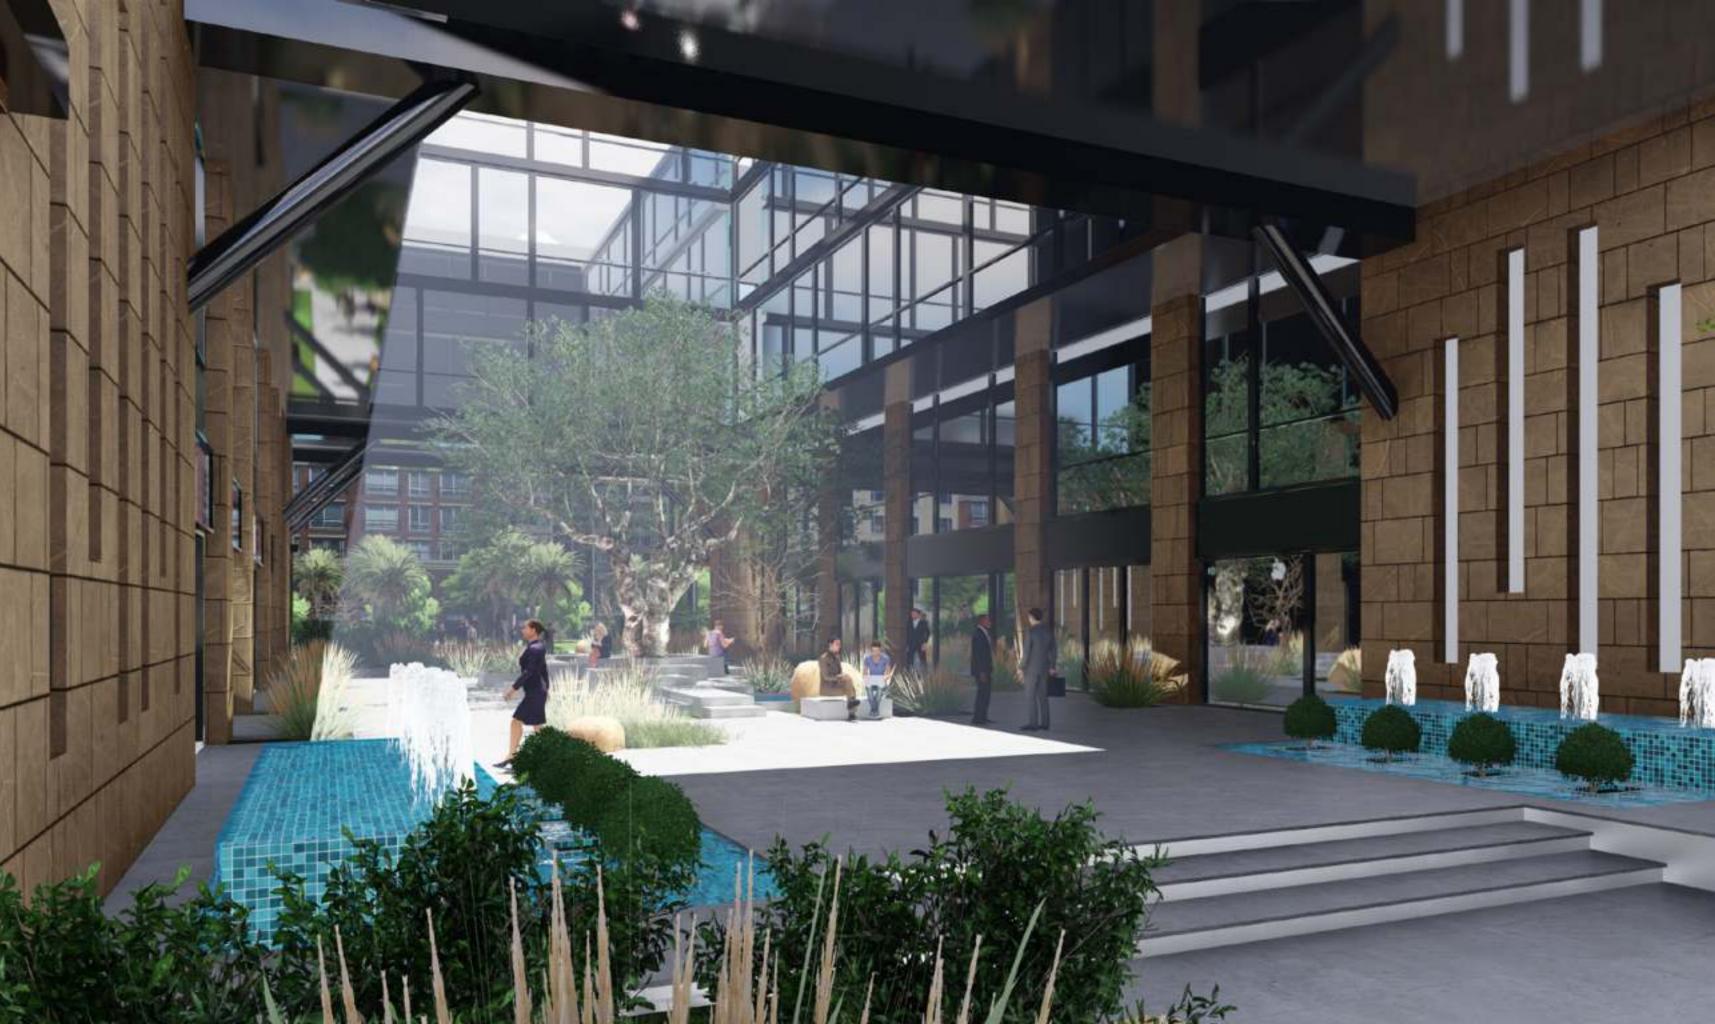

# Floor Plans & Perspectives Reimagined

With four different designs, Cobalt Business District provides buildings with courtyards, open spaces and views of greenery, catering to the comfort and wellbeing of employees as well as enhancing their creativity and productivity.

#### A Thriving Downtown, Steps Away from Work

Opted towards a healthy environment that ensures employee satisfaction and stimulates creativity, Cobalt Business District threads together a myriad of amenities through a harmonious balance that best focuses on the wellbeing of your personnel.

The district cultivates your business experience to best suit your unique lifestyle, while complimenting exquisite community experiences.