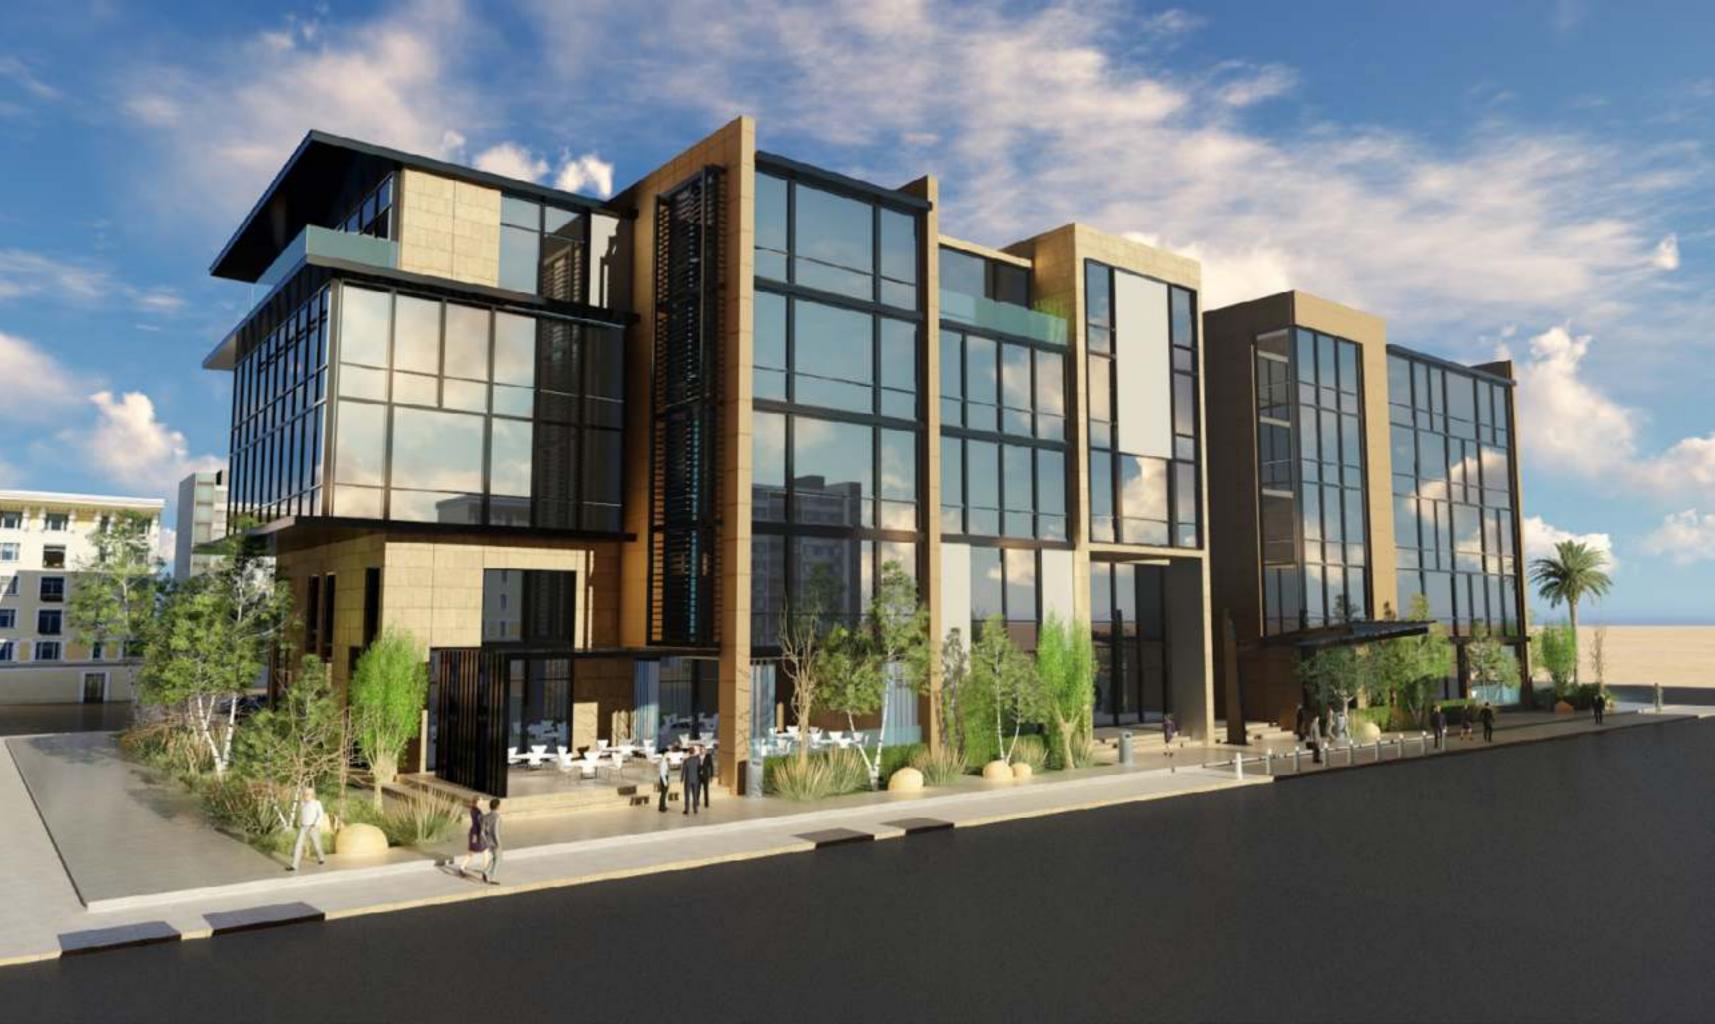

# Floor Plans & Perspectives Reimagined

With four different designs, Cobalt Business District provides buildings with courtyards, open spaces and views of greenery, catering to the comfort and wellbeing of employees as well as enhancing their creativity and productivity.