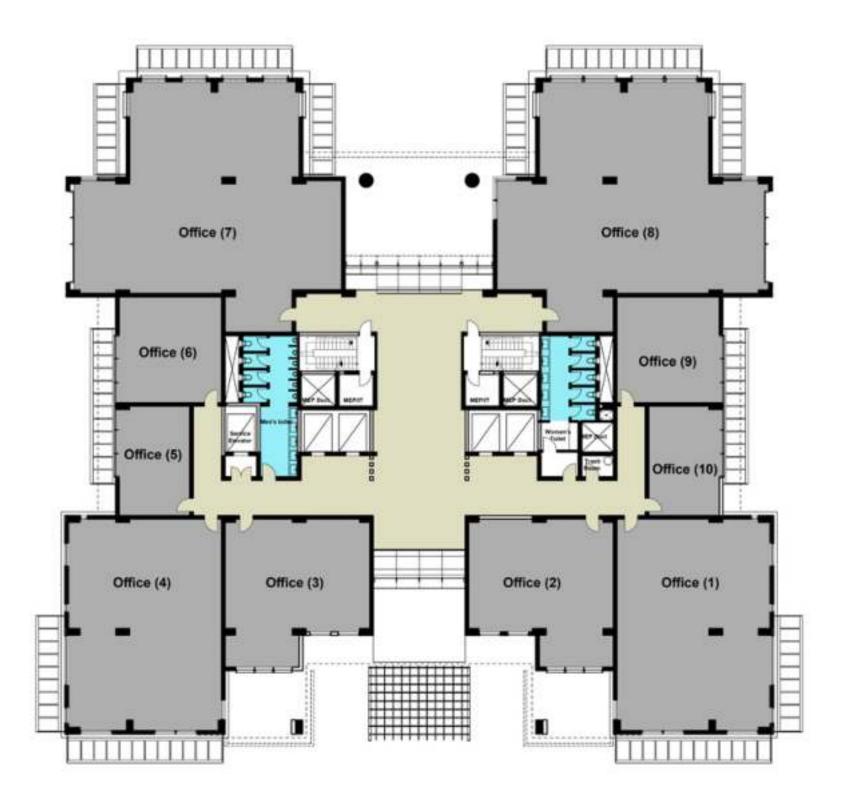

# TYPE (A) Ground Floor

| Shop (1)                                                                                                                                                                                                                                                                                                                                                                                                                                                                                                                                                                                                                                                                                                                                                                                                                                                                                                                                                                                                                                                                                                                                                                                                                                                                                                                                                                                                                                                                                                                                                                                                                                                                                                                                                                                                                                                                                                                                                                                                                                                                                                                       | 223 m²                                                               |
|--------------------------------------------------------------------------------------------------------------------------------------------------------------------------------------------------------------------------------------------------------------------------------------------------------------------------------------------------------------------------------------------------------------------------------------------------------------------------------------------------------------------------------------------------------------------------------------------------------------------------------------------------------------------------------------------------------------------------------------------------------------------------------------------------------------------------------------------------------------------------------------------------------------------------------------------------------------------------------------------------------------------------------------------------------------------------------------------------------------------------------------------------------------------------------------------------------------------------------------------------------------------------------------------------------------------------------------------------------------------------------------------------------------------------------------------------------------------------------------------------------------------------------------------------------------------------------------------------------------------------------------------------------------------------------------------------------------------------------------------------------------------------------------------------------------------------------------------------------------------------------------------------------------------------------------------------------------------------------------------------------------------------------------------------------------------------------------------------------------------------------|----------------------------------------------------------------------|
| Shop (2)                                                                                                                                                                                                                                                                                                                                                                                                                                                                                                                                                                                                                                                                                                                                                                                                                                                                                                                                                                                                                                                                                                                                                                                                                                                                                                                                                                                                                                                                                                                                                                                                                                                                                                                                                                                                                                                                                                                                                                                                                                                                                                                       | 117 m <sup>2</sup>                                                   |
| Shop (3)                                                                                                                                                                                                                                                                                                                                                                                                                                                                                                                                                                                                                                                                                                                                                                                                                                                                                                                                                                                                                                                                                                                                                                                                                                                                                                                                                                                                                                                                                                                                                                                                                                                                                                                                                                                                                                                                                                                                                                                                                                                                                                                       | 117 m <sup>2</sup>                                                   |
| Shop (4)                                                                                                                                                                                                                                                                                                                                                                                                                                                                                                                                                                                                                                                                                                                                                                                                                                                                                                                                                                                                                                                                                                                                                                                                                                                                                                                                                                                                                                                                                                                                                                                                                                                                                                                                                                                                                                                                                                                                                                                                                                                                                                                       | 223 m²                                                               |
| Shop (5)                                                                                                                                                                                                                                                                                                                                                                                                                                                                                                                                                                                                                                                                                                                                                                                                                                                                                                                                                                                                                                                                                                                                                                                                                                                                                                                                                                                                                                                                                                                                                                                                                                                                                                                                                                                                                                                                                                                                                                                                                                                                                                                       | $357 \text{ m}^2$                                                    |
| Shop (6)                                                                                                                                                                                                                                                                                                                                                                                                                                                                                                                                                                                                                                                                                                                                                                                                                                                                                                                                                                                                                                                                                                                                                                                                                                                                                                                                                                                                                                                                                                                                                                                                                                                                                                                                                                                                                                                                                                                                                                                                                                                                                                                       | $357 \text{ m}^2$                                                    |
| Office (1)                                                                                                                                                                                                                                                                                                                                                                                                                                                                                                                                                                                                                                                                                                                                                                                                                                                                                                                                                                                                                                                                                                                                                                                                                                                                                                                                                                                                                                                                                                                                                                                                                                                                                                                                                                                                                                                                                                                                                                                                                                                                                                                     | 156 m²                                                               |
| Office (2)                                                                                                                                                                                                                                                                                                                                                                                                                                                                                                                                                                                                                                                                                                                                                                                                                                                                                                                                                                                                                                                                                                                                                                                                                                                                                                                                                                                                                                                                                                                                                                                                                                                                                                                                                                                                                                                                                                                                                                                                                                                                                                                     | 77 m <sup>2</sup>                                                    |
| Office (3)                                                                                                                                                                                                                                                                                                                                                                                                                                                                                                                                                                                                                                                                                                                                                                                                                                                                                                                                                                                                                                                                                                                                                                                                                                                                                                                                                                                                                                                                                                                                                                                                                                                                                                                                                                                                                                                                                                                                                                                                                                                                                                                     | 63 m <sup>2</sup>                                                    |
| The Control of the Co | THE R. P. LEWIS CO., LANSING MICH. 491 LANSING PROPERTY AND ADDRESS. |