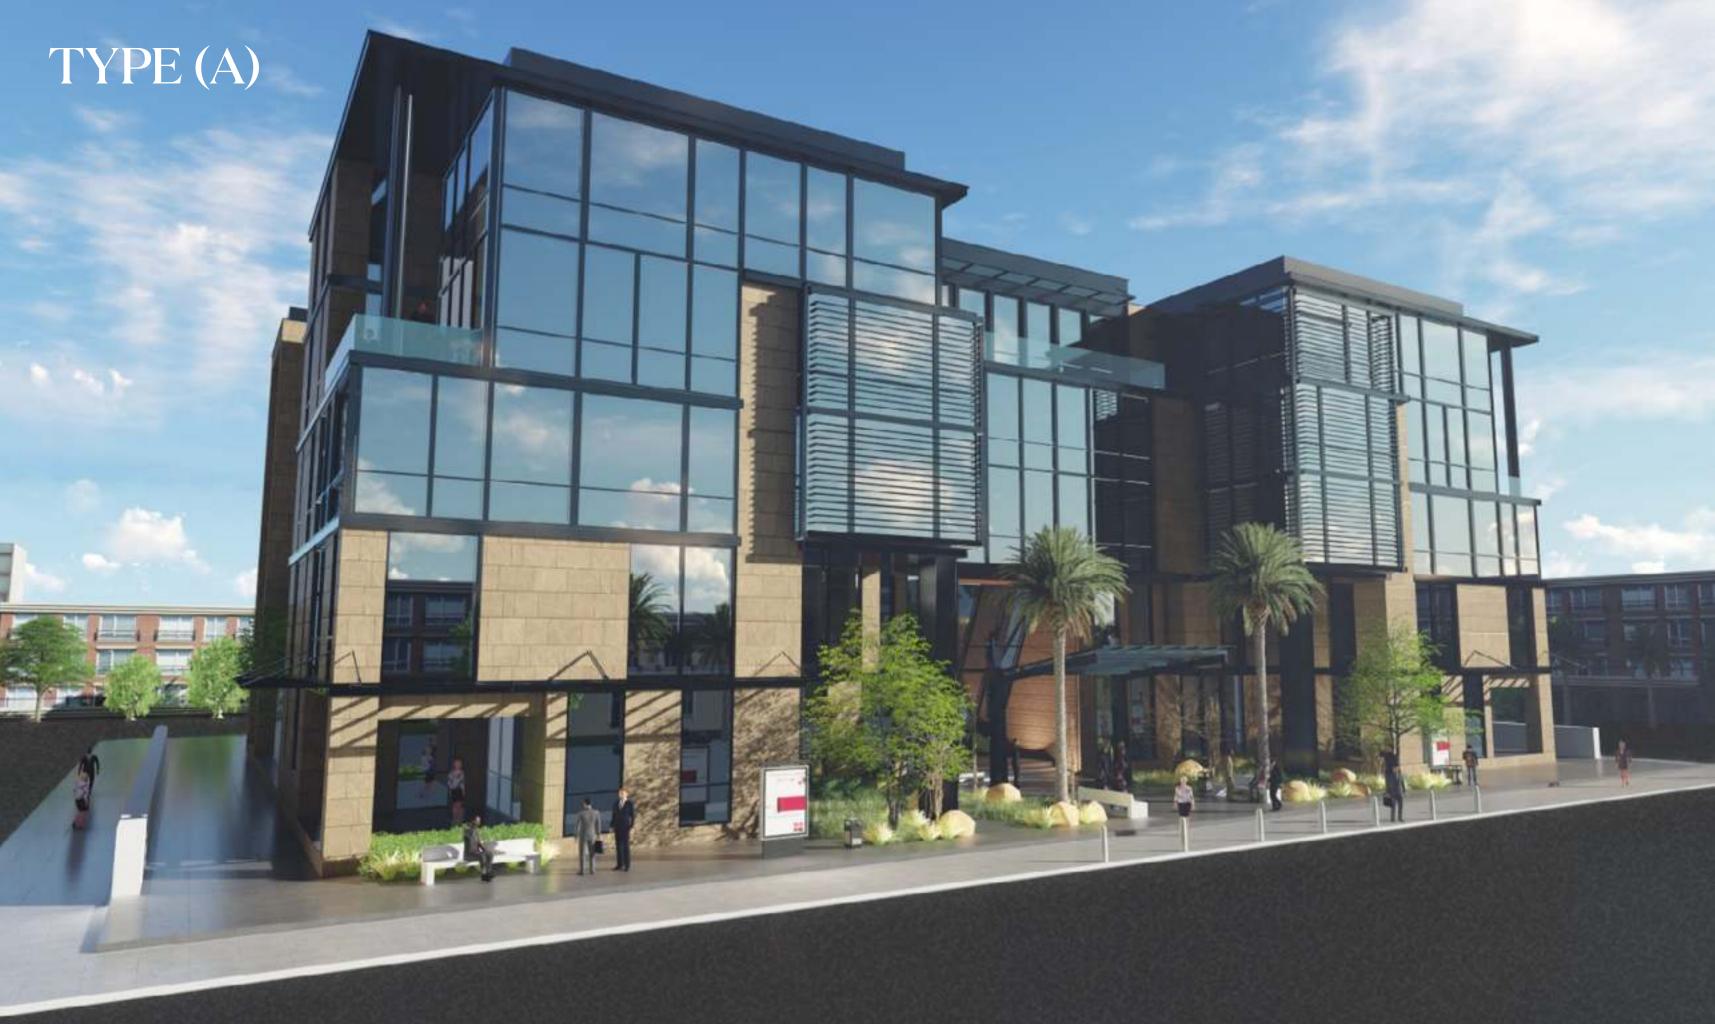

# Floor Plans & Perspectives Reimagined

With four different designs, Cobalt Business District provides buildings with courtyards, open spaces and views of greenery, catering to the comfort and wellbeing of employees as well as enhancing their creativity and productivity.

# TYPE (A) First Floor