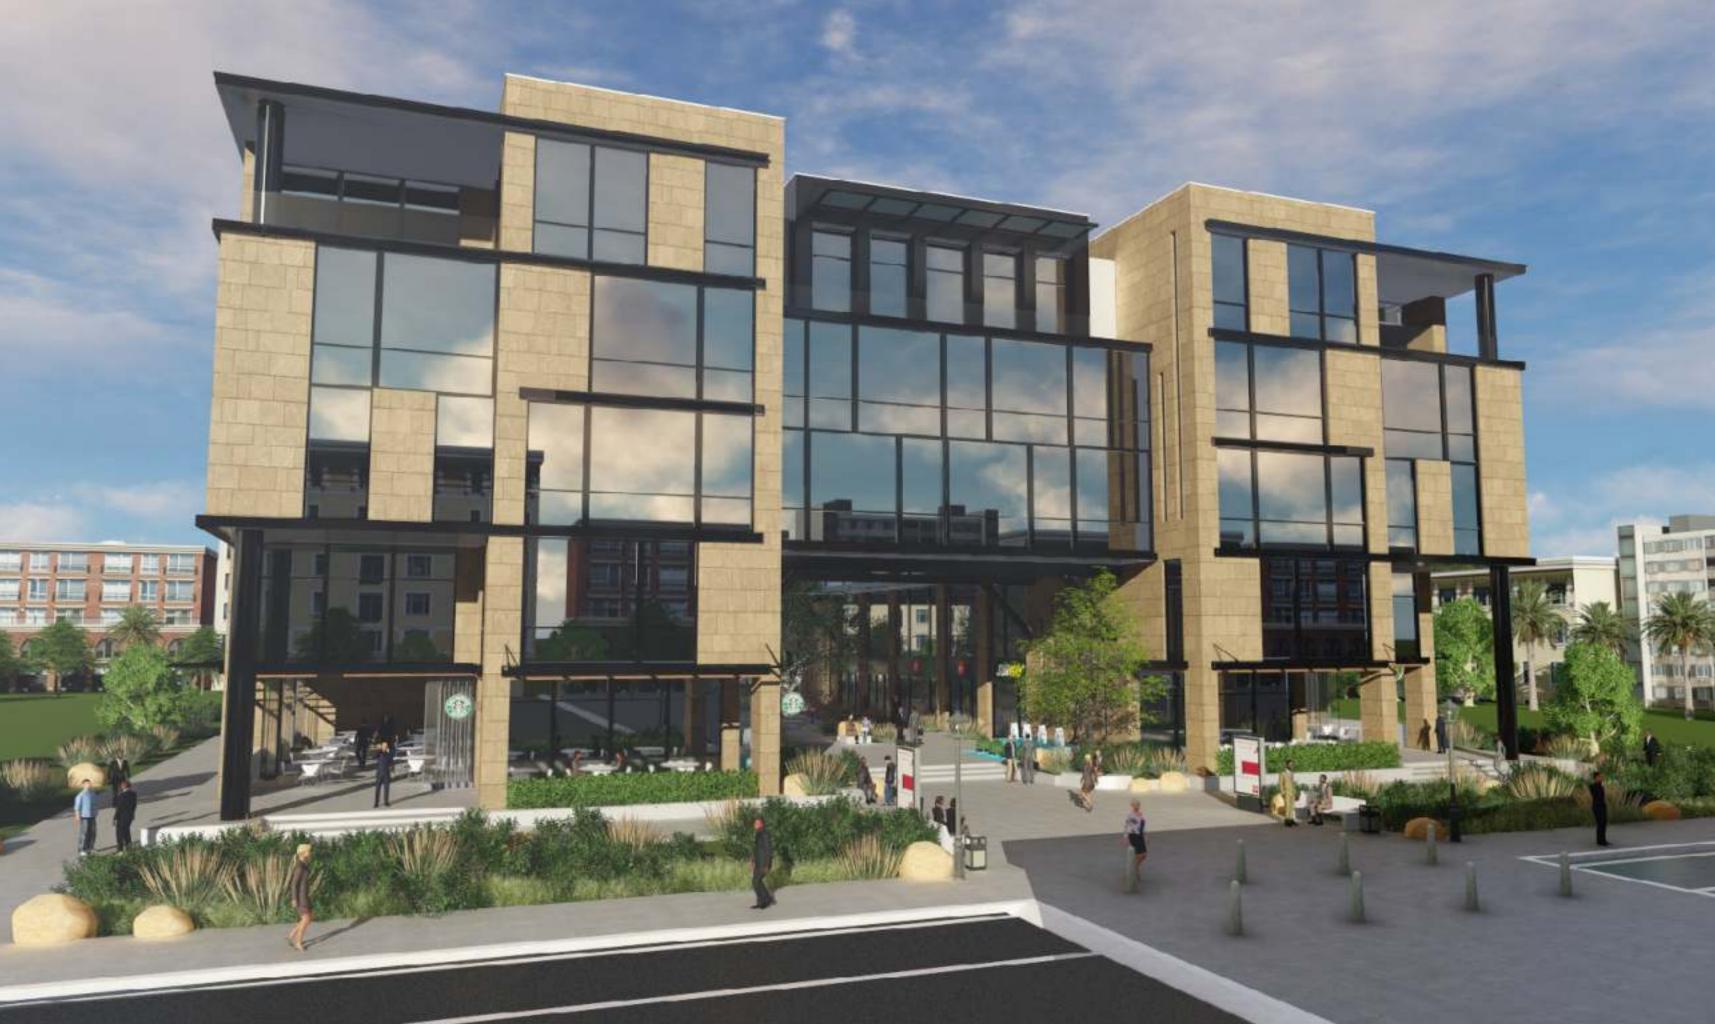

# TYPE (B) Ground Floor

| Shop (1) | 246 m <sup>2</sup> |
|----------|--------------------|
| Shop (2) | 147 m <sup>2</sup> |
| Shop (3) | 226 m²             |
| Shop (4) | 248 m <sup>2</sup> |
| Shop (5) | 248 m <sup>2</sup> |
| Shop (6) | 226 m <sup>2</sup> |
| Shop (7) | 147 m <sup>2</sup> |
| Shop (8) | 246 m <sup>2</sup> |