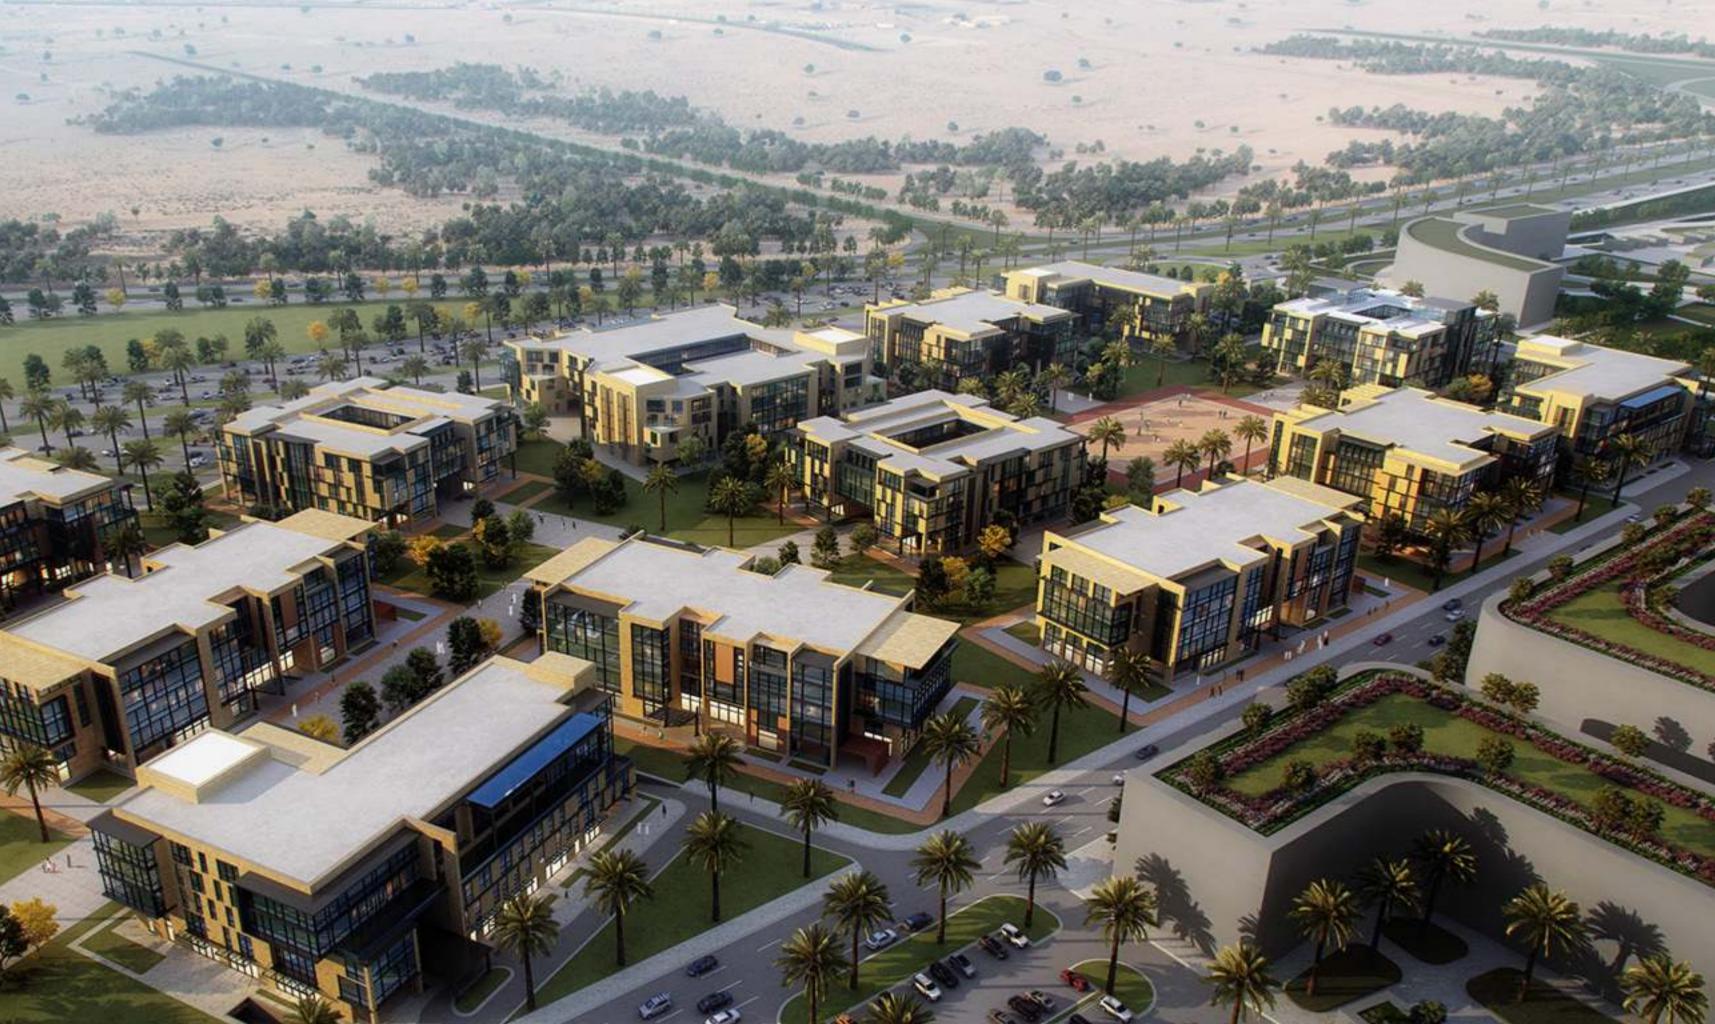

# Floor Plans & Perspectives Reimagined

With four different designs, Cobalt Business District provides buildings with courtyards, open spaces and views of greenery, catering to the comfort and wellbeing of employees as well as enhancing their creativity and productivity.

# Cobalt Business District on The Master Plan

Total Footprint= 28,126 sqm
Total BUA= 140,630 sqm