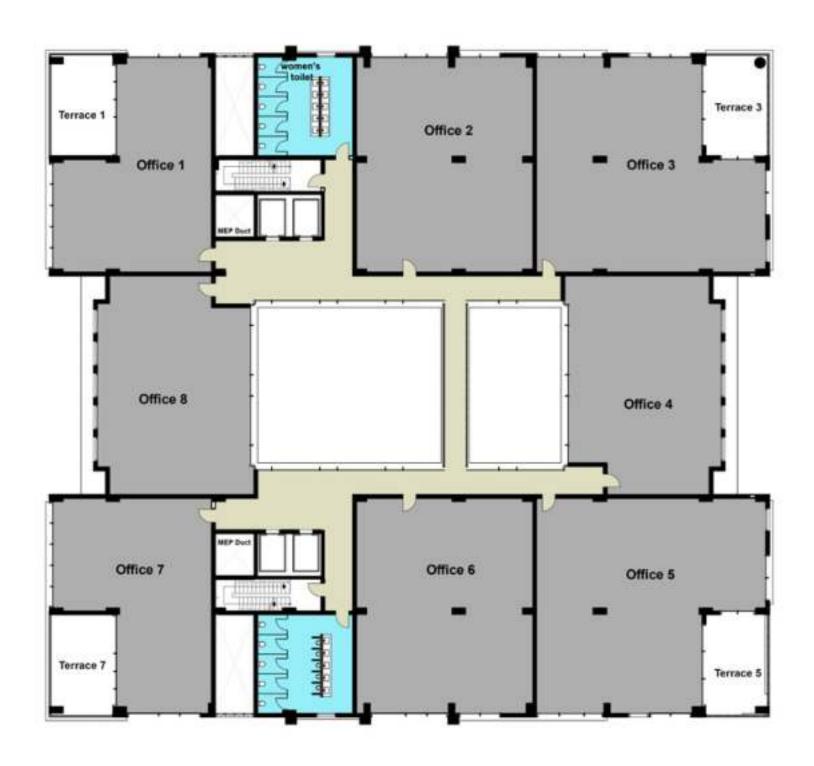

#### TYPE (C) Second Floor

| Office (1)  | 202 m <sup>2</sup> |
|-------------|--------------------|
| Office (2)  | 117 m <sup>2</sup> |
| Office (3)  | 119 m <sup>2</sup> |
| Office (4)  | 52 m <sup>2</sup>  |
| Terrace 4   | 18 m <sup>2</sup>  |
| Office (5)  | 117 m <sup>2</sup> |
| Office (6)  | 119 m <sup>2</sup> |
| Office (7)  | 245 m <sup>2</sup> |
| Office (8)  | 279 m <sup>2</sup> |
| Office (9)  | 119 m <sup>2</sup> |
| Office (10) | 117 m <sup>2</sup> |
| Office (11) | 52 m <sup>2</sup>  |
| Terrace 11  | 18 m <sup>2</sup>  |
| Office (12) | 118 m <sup>2</sup> |
| Office (13) | 116 m <sup>2</sup> |
| Office (14) | 258 m <sup>2</sup> |