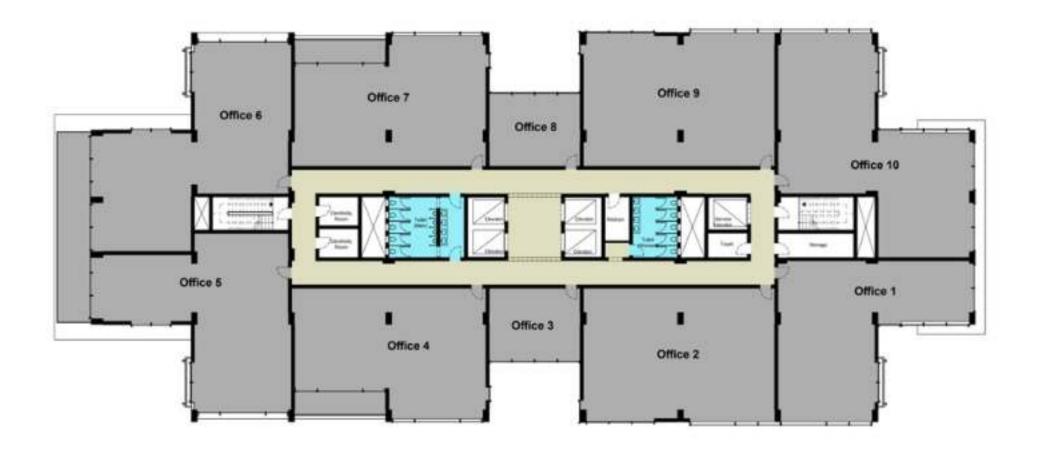

# TYPE (A) Fourth Floor

| Office (1)  | 315 m <sup>2</sup>                                                                                                                                                                                                                                                                                                                                                                                                                                                                                                                                                                                                                                                                                                                                                                                                                                                                                                                                                                                                                                                                                                                                                                                                                                                                                                                                                                                                                                                                                                                                                                                                                                                                                                                                                                                                                                                                                                                                                                                                                                                                                                             |
|-------------|--------------------------------------------------------------------------------------------------------------------------------------------------------------------------------------------------------------------------------------------------------------------------------------------------------------------------------------------------------------------------------------------------------------------------------------------------------------------------------------------------------------------------------------------------------------------------------------------------------------------------------------------------------------------------------------------------------------------------------------------------------------------------------------------------------------------------------------------------------------------------------------------------------------------------------------------------------------------------------------------------------------------------------------------------------------------------------------------------------------------------------------------------------------------------------------------------------------------------------------------------------------------------------------------------------------------------------------------------------------------------------------------------------------------------------------------------------------------------------------------------------------------------------------------------------------------------------------------------------------------------------------------------------------------------------------------------------------------------------------------------------------------------------------------------------------------------------------------------------------------------------------------------------------------------------------------------------------------------------------------------------------------------------------------------------------------------------------------------------------------------------|
| Office (2)  | 113 m <sup>2</sup>                                                                                                                                                                                                                                                                                                                                                                                                                                                                                                                                                                                                                                                                                                                                                                                                                                                                                                                                                                                                                                                                                                                                                                                                                                                                                                                                                                                                                                                                                                                                                                                                                                                                                                                                                                                                                                                                                                                                                                                                                                                                                                             |
| Office (3)  | 113 m <sup>2</sup>                                                                                                                                                                                                                                                                                                                                                                                                                                                                                                                                                                                                                                                                                                                                                                                                                                                                                                                                                                                                                                                                                                                                                                                                                                                                                                                                                                                                                                                                                                                                                                                                                                                                                                                                                                                                                                                                                                                                                                                                                                                                                                             |
| Office (4)  | 315 m <sup>2</sup>                                                                                                                                                                                                                                                                                                                                                                                                                                                                                                                                                                                                                                                                                                                                                                                                                                                                                                                                                                                                                                                                                                                                                                                                                                                                                                                                                                                                                                                                                                                                                                                                                                                                                                                                                                                                                                                                                                                                                                                                                                                                                                             |
| Office (5)  | 92 m <sup>2</sup>                                                                                                                                                                                                                                                                                                                                                                                                                                                                                                                                                                                                                                                                                                                                                                                                                                                                                                                                                                                                                                                                                                                                                                                                                                                                                                                                                                                                                                                                                                                                                                                                                                                                                                                                                                                                                                                                                                                                                                                                                                                                                                              |
| Office (6)  | 89 m <sup>2</sup>                                                                                                                                                                                                                                                                                                                                                                                                                                                                                                                                                                                                                                                                                                                                                                                                                                                                                                                                                                                                                                                                                                                                                                                                                                                                                                                                                                                                                                                                                                                                                                                                                                                                                                                                                                                                                                                                                                                                                                                                                                                                                                              |
| Office (7)  | 294 m <sup>2</sup>                                                                                                                                                                                                                                                                                                                                                                                                                                                                                                                                                                                                                                                                                                                                                                                                                                                                                                                                                                                                                                                                                                                                                                                                                                                                                                                                                                                                                                                                                                                                                                                                                                                                                                                                                                                                                                                                                                                                                                                                                                                                                                             |
| Office (8)  | 111 m <sup>2</sup>                                                                                                                                                                                                                                                                                                                                                                                                                                                                                                                                                                                                                                                                                                                                                                                                                                                                                                                                                                                                                                                                                                                                                                                                                                                                                                                                                                                                                                                                                                                                                                                                                                                                                                                                                                                                                                                                                                                                                                                                                                                                                                             |
| Office (9)  | 111 m <sup>2</sup>                                                                                                                                                                                                                                                                                                                                                                                                                                                                                                                                                                                                                                                                                                                                                                                                                                                                                                                                                                                                                                                                                                                                                                                                                                                                                                                                                                                                                                                                                                                                                                                                                                                                                                                                                                                                                                                                                                                                                                                                                                                                                                             |
| Office (10) | 294 m²                                                                                                                                                                                                                                                                                                                                                                                                                                                                                                                                                                                                                                                                                                                                                                                                                                                                                                                                                                                                                                                                                                                                                                                                                                                                                                                                                                                                                                                                                                                                                                                                                                                                                                                                                                                                                                                                                                                                                                                                                                                                                                                         |
| Office (11) | 90 m <sup>2</sup>                                                                                                                                                                                                                                                                                                                                                                                                                                                                                                                                                                                                                                                                                                                                                                                                                                                                                                                                                                                                                                                                                                                                                                                                                                                                                                                                                                                                                                                                                                                                                                                                                                                                                                                                                                                                                                                                                                                                                                                                                                                                                                              |
| Office (12) | 92 m <sup>2</sup>                                                                                                                                                                                                                                                                                                                                                                                                                                                                                                                                                                                                                                                                                                                                                                                                                                                                                                                                                                                                                                                                                                                                                                                                                                                                                                                                                                                                                                                                                                                                                                                                                                                                                                                                                                                                                                                                                                                                                                                                                                                                                                              |
|             | A CONTRACTOR OF THE PARTY OF TH |