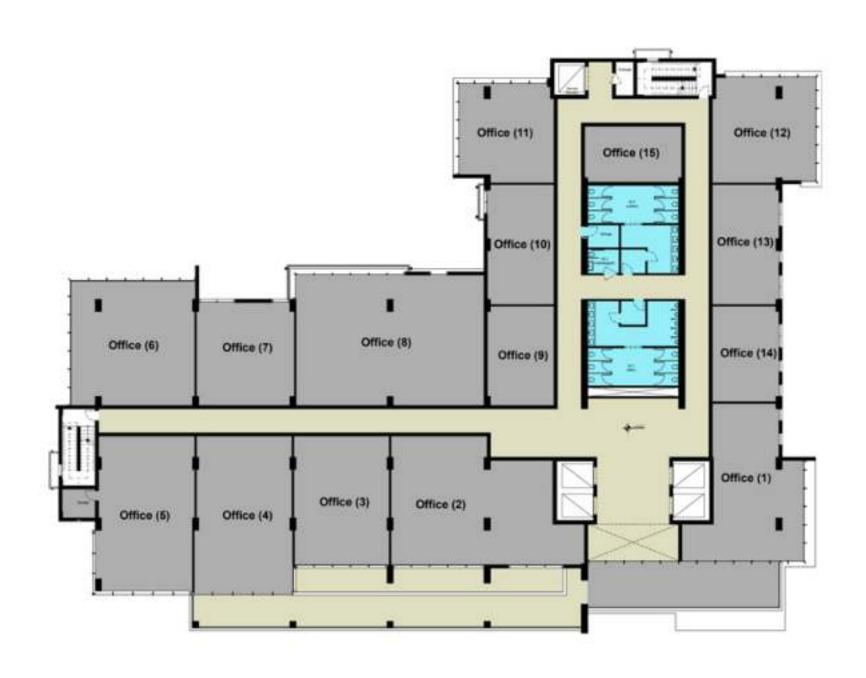

# TYPE (A) Third Floor

| Office (1)  | $344 \text{ m}^2$  |
|-------------|--------------------|
| Office (2)  | 222 m <sup>2</sup> |
| Office (3)  | $345 \text{ m}^2$  |
| Office (4)  | 92 m <sup>2</sup>  |
| Office (5)  | 90 m <sup>2</sup>  |
| Office (6)  | 294 m <sup>2</sup> |
| Office (7)  | 222 m <sup>2</sup> |
| Office (8)  | 294 m <sup>2</sup> |
| Office (9)  | 90 m <sup>2</sup>  |
| Office (10) | 93 m <sup>2</sup>  |
|             |                    |