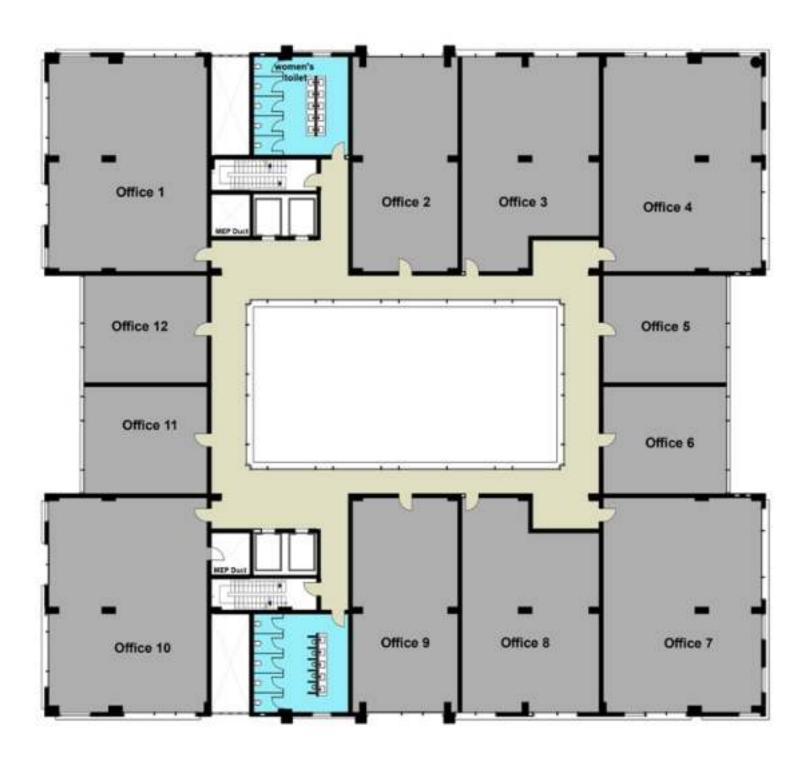

# TYPE (A) Fourth Floor

| Office (1)  | 315 m <sup>2</sup>                                                                                                                                                                                                                                                                                                                                                                                                                                                                                                                                                                                                                                                                                                                                                                                                                                                                                                                                                                                                                                                                                                                                                                                                                                                                                                                                                                                                                                                                                                                                                                                                                                                                                                                                                                                                                                                                                                                                                                                                                                                                                                             |
|-------------|--------------------------------------------------------------------------------------------------------------------------------------------------------------------------------------------------------------------------------------------------------------------------------------------------------------------------------------------------------------------------------------------------------------------------------------------------------------------------------------------------------------------------------------------------------------------------------------------------------------------------------------------------------------------------------------------------------------------------------------------------------------------------------------------------------------------------------------------------------------------------------------------------------------------------------------------------------------------------------------------------------------------------------------------------------------------------------------------------------------------------------------------------------------------------------------------------------------------------------------------------------------------------------------------------------------------------------------------------------------------------------------------------------------------------------------------------------------------------------------------------------------------------------------------------------------------------------------------------------------------------------------------------------------------------------------------------------------------------------------------------------------------------------------------------------------------------------------------------------------------------------------------------------------------------------------------------------------------------------------------------------------------------------------------------------------------------------------------------------------------------------|
| Office (2)  | 113 m <sup>2</sup>                                                                                                                                                                                                                                                                                                                                                                                                                                                                                                                                                                                                                                                                                                                                                                                                                                                                                                                                                                                                                                                                                                                                                                                                                                                                                                                                                                                                                                                                                                                                                                                                                                                                                                                                                                                                                                                                                                                                                                                                                                                                                                             |
| Office (3)  | 113 m <sup>2</sup>                                                                                                                                                                                                                                                                                                                                                                                                                                                                                                                                                                                                                                                                                                                                                                                                                                                                                                                                                                                                                                                                                                                                                                                                                                                                                                                                                                                                                                                                                                                                                                                                                                                                                                                                                                                                                                                                                                                                                                                                                                                                                                             |
| Office (4)  | 315 m <sup>2</sup>                                                                                                                                                                                                                                                                                                                                                                                                                                                                                                                                                                                                                                                                                                                                                                                                                                                                                                                                                                                                                                                                                                                                                                                                                                                                                                                                                                                                                                                                                                                                                                                                                                                                                                                                                                                                                                                                                                                                                                                                                                                                                                             |
| Office (5)  | 92 m <sup>2</sup>                                                                                                                                                                                                                                                                                                                                                                                                                                                                                                                                                                                                                                                                                                                                                                                                                                                                                                                                                                                                                                                                                                                                                                                                                                                                                                                                                                                                                                                                                                                                                                                                                                                                                                                                                                                                                                                                                                                                                                                                                                                                                                              |
| Office (6)  | 89 m <sup>2</sup>                                                                                                                                                                                                                                                                                                                                                                                                                                                                                                                                                                                                                                                                                                                                                                                                                                                                                                                                                                                                                                                                                                                                                                                                                                                                                                                                                                                                                                                                                                                                                                                                                                                                                                                                                                                                                                                                                                                                                                                                                                                                                                              |
| Office (7)  | 294 m <sup>2</sup>                                                                                                                                                                                                                                                                                                                                                                                                                                                                                                                                                                                                                                                                                                                                                                                                                                                                                                                                                                                                                                                                                                                                                                                                                                                                                                                                                                                                                                                                                                                                                                                                                                                                                                                                                                                                                                                                                                                                                                                                                                                                                                             |
| Office (8)  | 111 m <sup>2</sup>                                                                                                                                                                                                                                                                                                                                                                                                                                                                                                                                                                                                                                                                                                                                                                                                                                                                                                                                                                                                                                                                                                                                                                                                                                                                                                                                                                                                                                                                                                                                                                                                                                                                                                                                                                                                                                                                                                                                                                                                                                                                                                             |
| Office (9)  | 111 m <sup>2</sup>                                                                                                                                                                                                                                                                                                                                                                                                                                                                                                                                                                                                                                                                                                                                                                                                                                                                                                                                                                                                                                                                                                                                                                                                                                                                                                                                                                                                                                                                                                                                                                                                                                                                                                                                                                                                                                                                                                                                                                                                                                                                                                             |
| Office (10) | 294 m²                                                                                                                                                                                                                                                                                                                                                                                                                                                                                                                                                                                                                                                                                                                                                                                                                                                                                                                                                                                                                                                                                                                                                                                                                                                                                                                                                                                                                                                                                                                                                                                                                                                                                                                                                                                                                                                                                                                                                                                                                                                                                                                         |
| Office (11) | 90 m <sup>2</sup>                                                                                                                                                                                                                                                                                                                                                                                                                                                                                                                                                                                                                                                                                                                                                                                                                                                                                                                                                                                                                                                                                                                                                                                                                                                                                                                                                                                                                                                                                                                                                                                                                                                                                                                                                                                                                                                                                                                                                                                                                                                                                                              |
| Office (12) | 92 m <sup>2</sup>                                                                                                                                                                                                                                                                                                                                                                                                                                                                                                                                                                                                                                                                                                                                                                                                                                                                                                                                                                                                                                                                                                                                                                                                                                                                                                                                                                                                                                                                                                                                                                                                                                                                                                                                                                                                                                                                                                                                                                                                                                                                                                              |
|             | A CONTRACTOR OF THE PARTY OF TH |