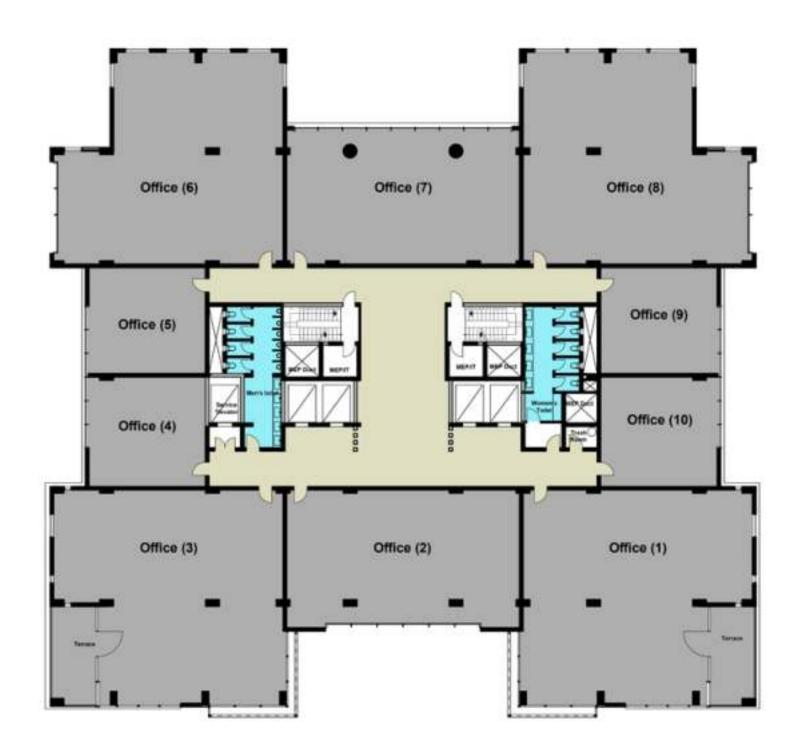

# TYPE (A) Third Floor

| Office (1)  | $344 \text{ m}^2$  |
|-------------|--------------------|
| Office (2)  | 222 m <sup>2</sup> |
| Office (3)  | $345 \text{ m}^2$  |
| Office (4)  | 92 m <sup>2</sup>  |
| Office (5)  | 90 m <sup>2</sup>  |
| Office (6)  | 294 m <sup>2</sup> |
| Office (7)  | 222 m <sup>2</sup> |
| Office (8)  | 294 m <sup>2</sup> |
| Office (9)  | 90 m <sup>2</sup>  |
| Office (10) | 93 m <sup>2</sup>  |
|             |                    |