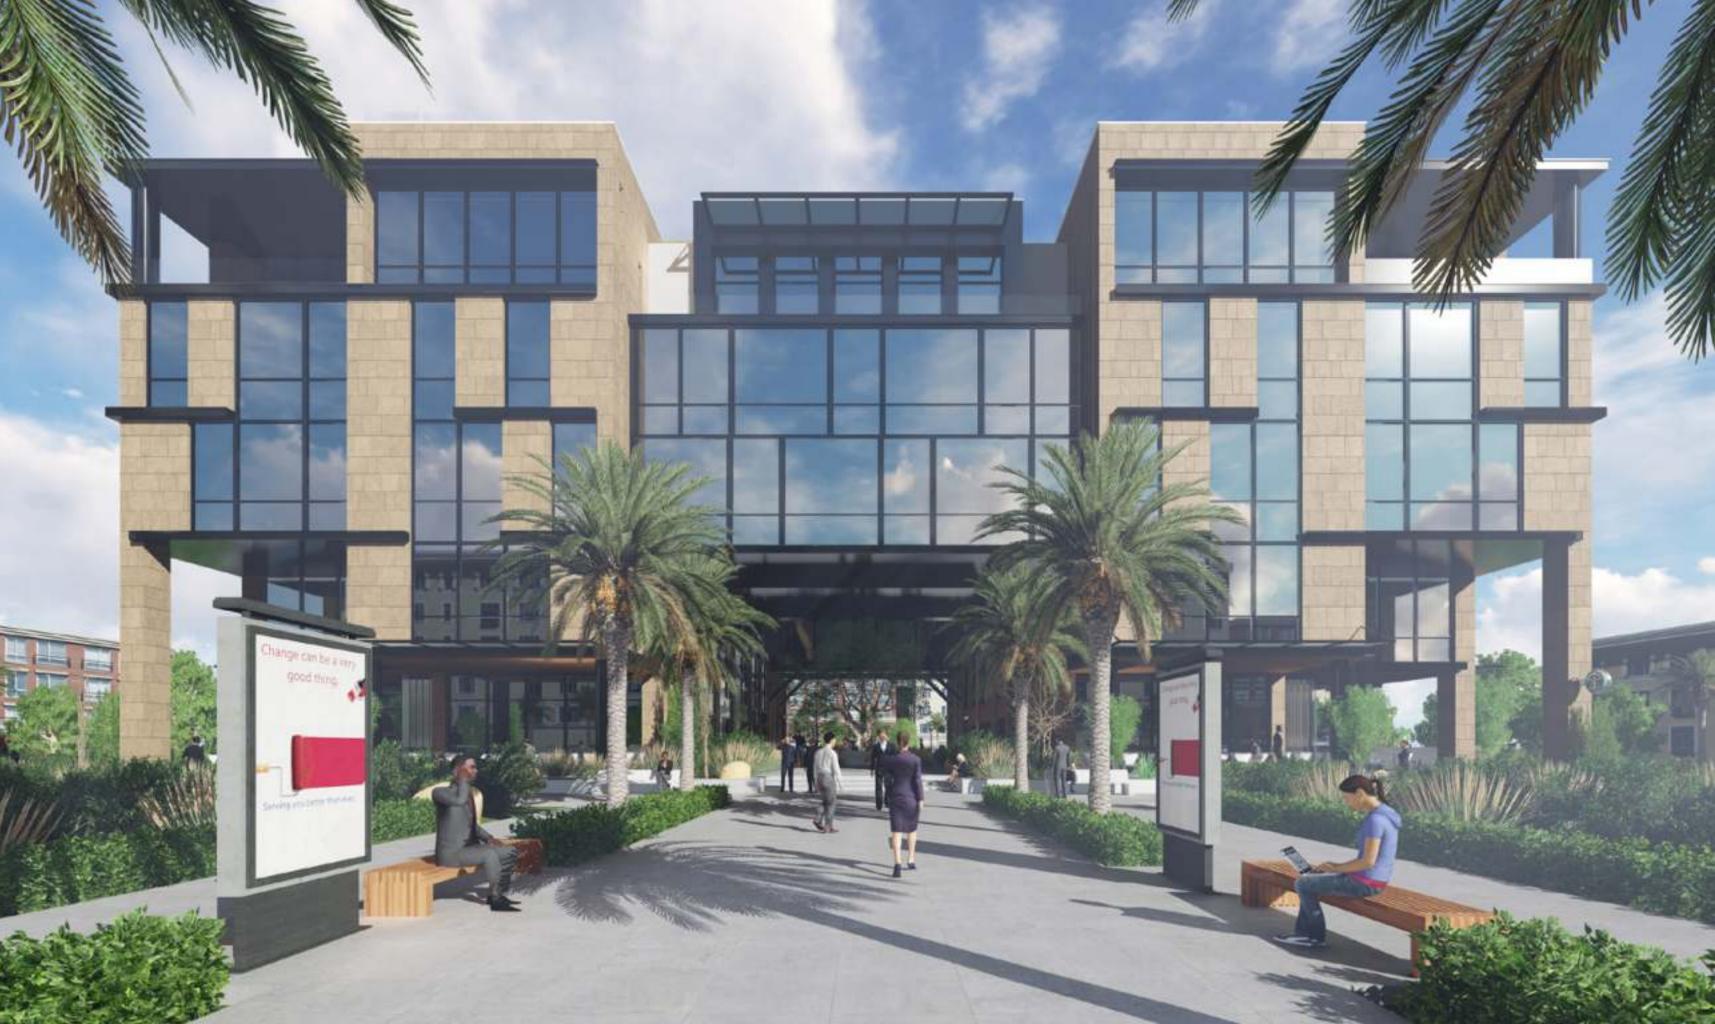

# TYPE (B) Ground Floor

| Shop (1) | 246 m <sup>2</sup> |
|----------|--------------------|
| Shop (2) | 147 m <sup>2</sup> |
| Shop (3) | 226 m²             |
| Shop (4) | 248 m <sup>2</sup> |
| Shop (5) | 248 m <sup>2</sup> |
| Shop (6) | 226 m <sup>2</sup> |
| Shop (7) | 147 m <sup>2</sup> |
| Shop (8) | 246 m <sup>2</sup> |