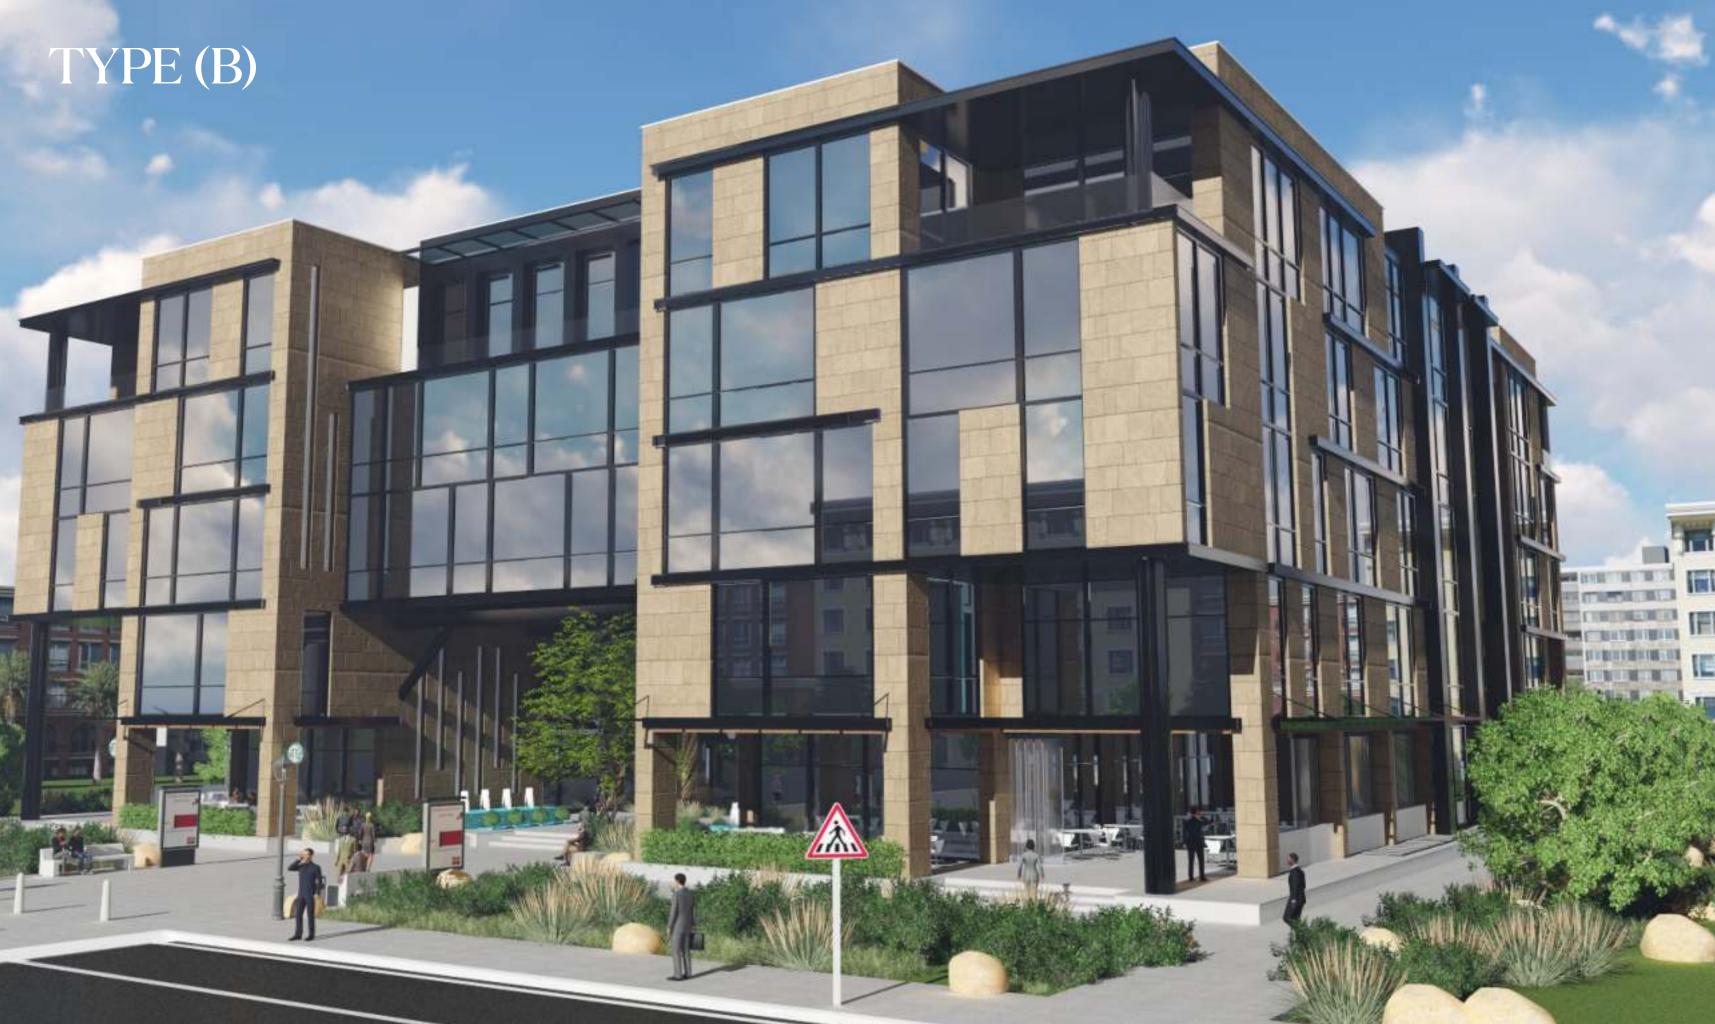

# TYPE (B) Ground Floor

| Shop (1) | 246 m <sup>2</sup> |
|----------|--------------------|
| Shop (2) | 147 m <sup>2</sup> |
| Shop (3) | 226 m²             |
| Shop (4) | 248 m <sup>2</sup> |
| Shop (5) | 248 m <sup>2</sup> |
| Shop (6) | 226 m <sup>2</sup> |
| Shop (7) | 147 m <sup>2</sup> |
| Shop (8) | 246 m <sup>2</sup> |