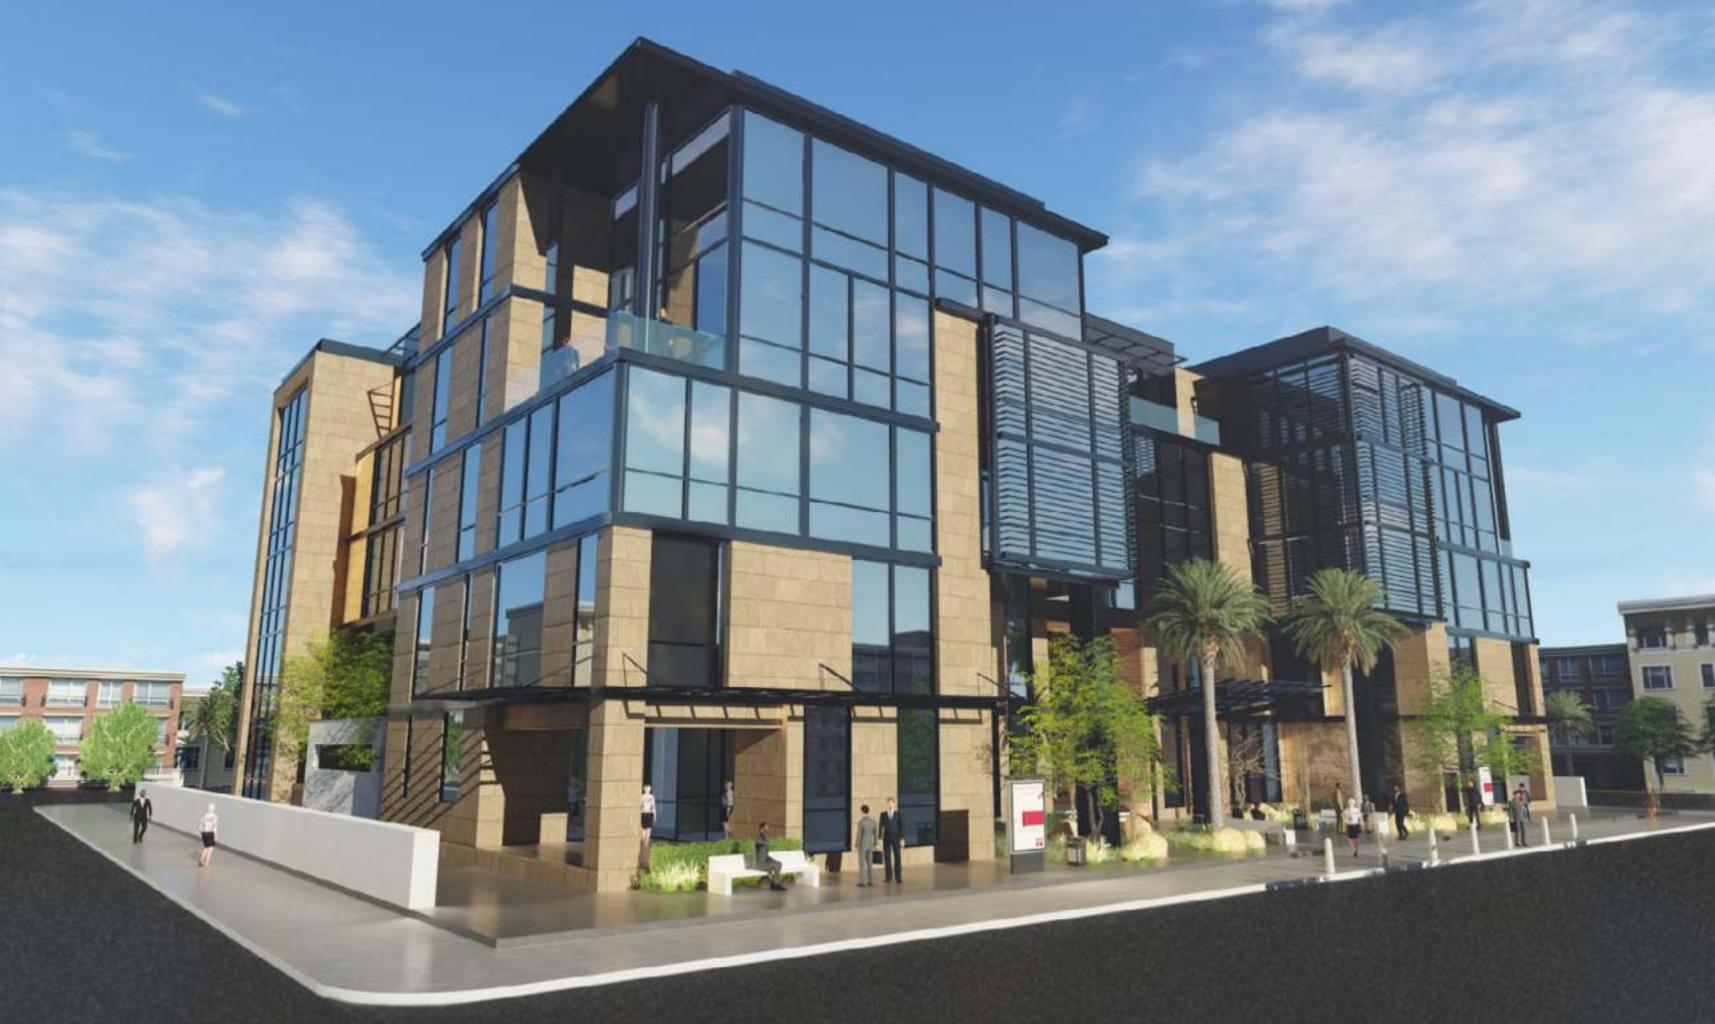

# Floor Plans & Perspectives Reimagined

With four different designs, Cobalt Business District provides buildings with courtyards, open spaces and views of greenery, catering to the comfort and wellbeing of employees as well as enhancing their creativity and productivity.

# TYPE (A) First Floor