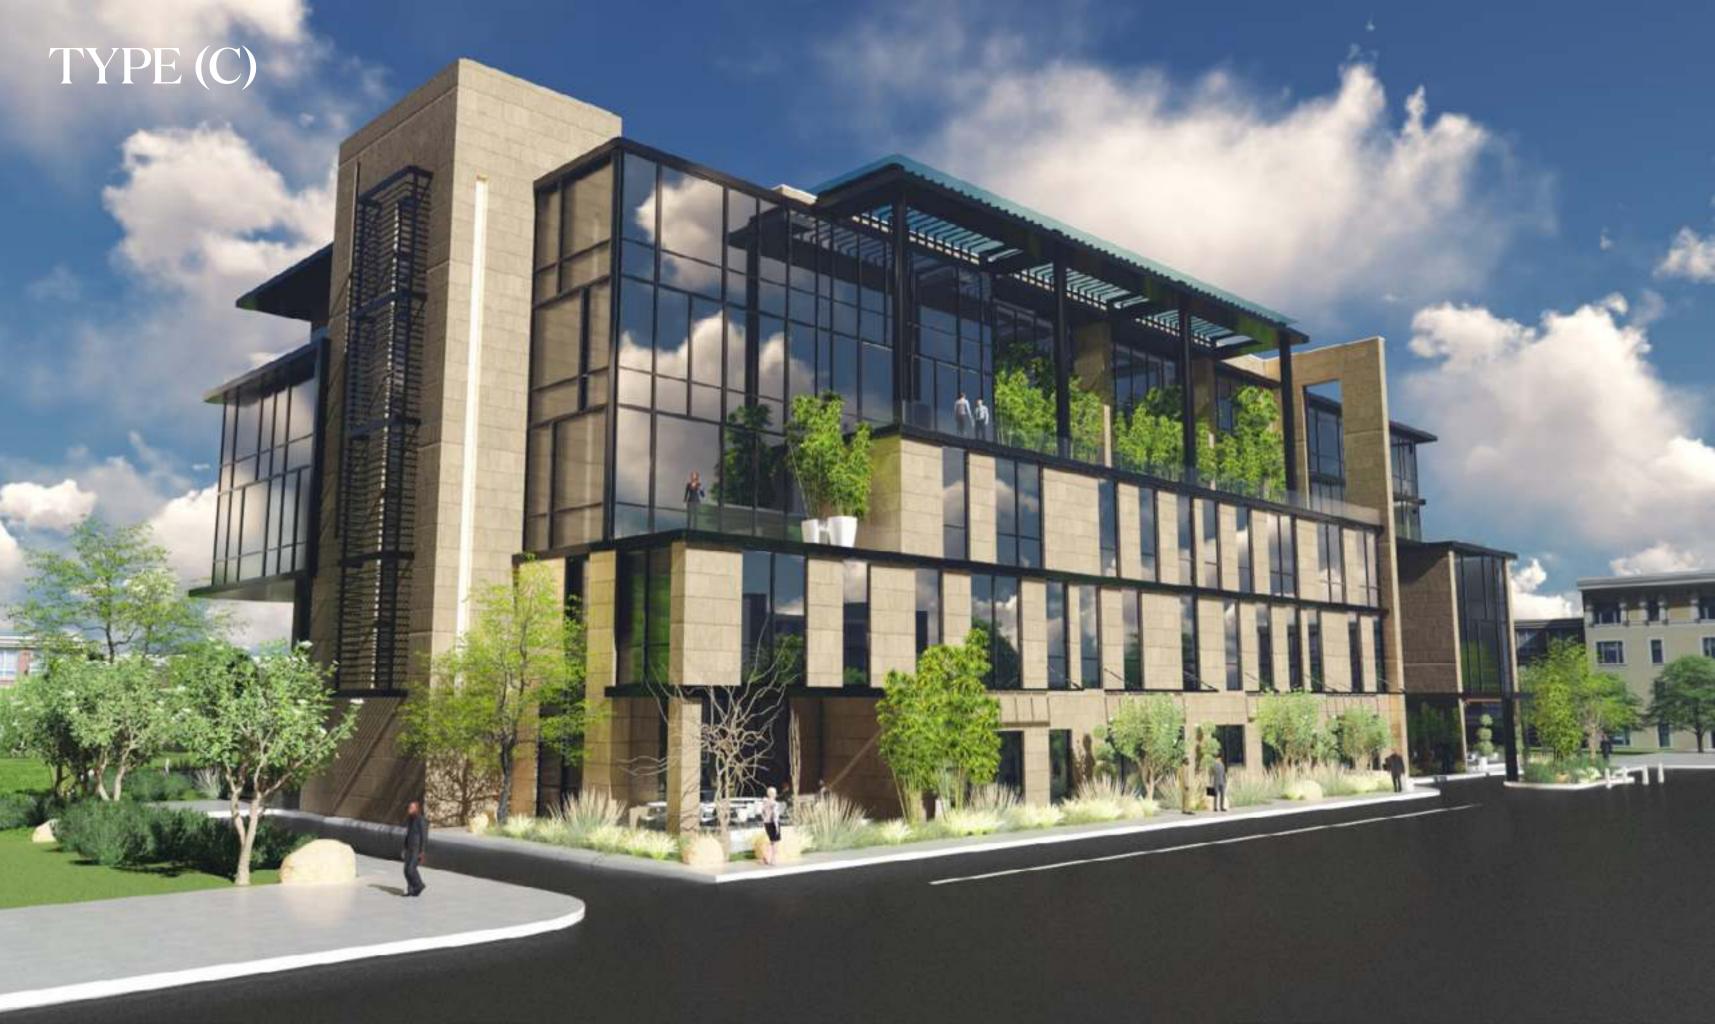

## TYPE (C) Ground Floor

| Shop (1)         | 226 m <sup>2</sup>                               |
|------------------|--------------------------------------------------|
| Shop (2)         | 117 m <sup>2</sup>                               |
| Shop (3)         | 119 m <sup>2</sup>                               |
| Shop (4)         | 185 m <sup>2</sup>                               |
| Shop (5)         | $345 \text{ m}^2$                                |
| Shop (6)         | 292 m <sup>2</sup>                               |
| Shop (7)         | 119 m <sup>2</sup>                               |
| Shop (8)         | 117 m <sup>2</sup>                               |
| Shop (9)         | 218 m <sup>2</sup>                               |
| Meeting Room (1) | 145 m²                                           |
| Meeting Room (2) | 66 m <sup>2</sup>                                |
|                  | OF COLUMN PROPERTY AND ADDRESS OF TAXABLE PARTY. |