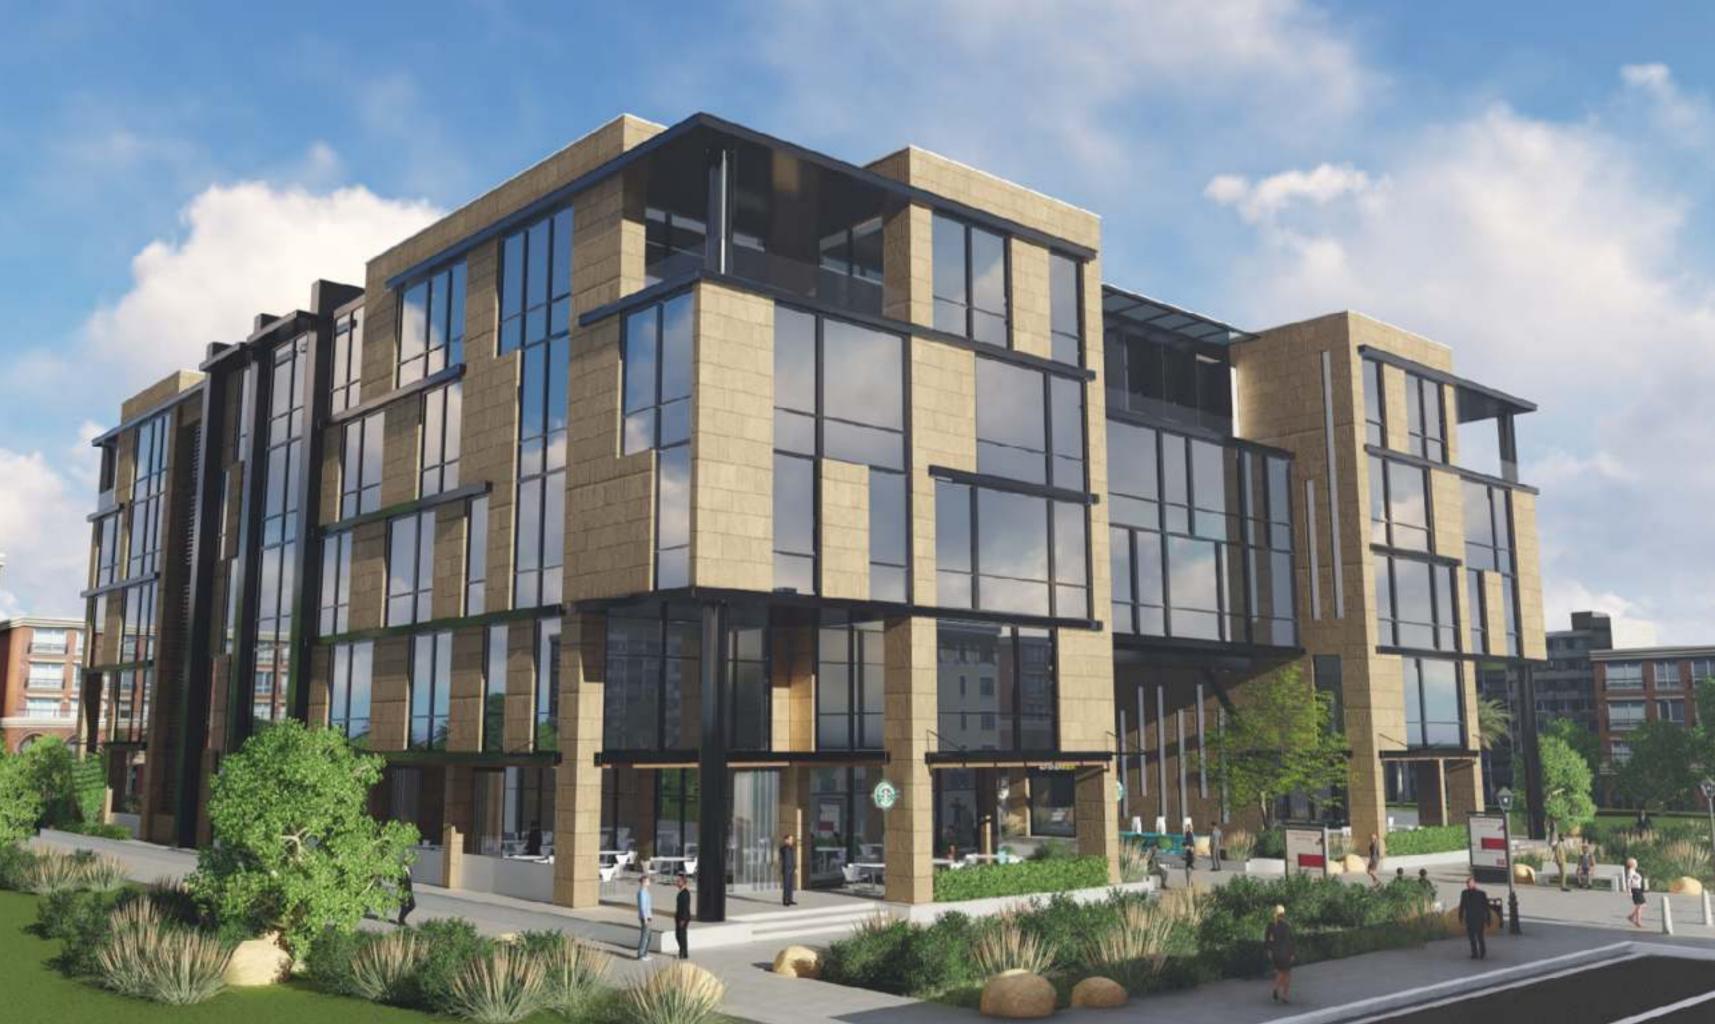

# TYPE (B) Ground Floor

| Shop (1) | 246 m <sup>2</sup> |
|----------|--------------------|
| Shop (2) | 147 m <sup>2</sup> |
| Shop (3) | 226 m²             |
| Shop (4) | 248 m <sup>2</sup> |
| Shop (5) | 248 m <sup>2</sup> |
| Shop (6) | 226 m <sup>2</sup> |
| Shop (7) | 147 m <sup>2</sup> |
| Shop (8) | 246 m <sup>2</sup> |