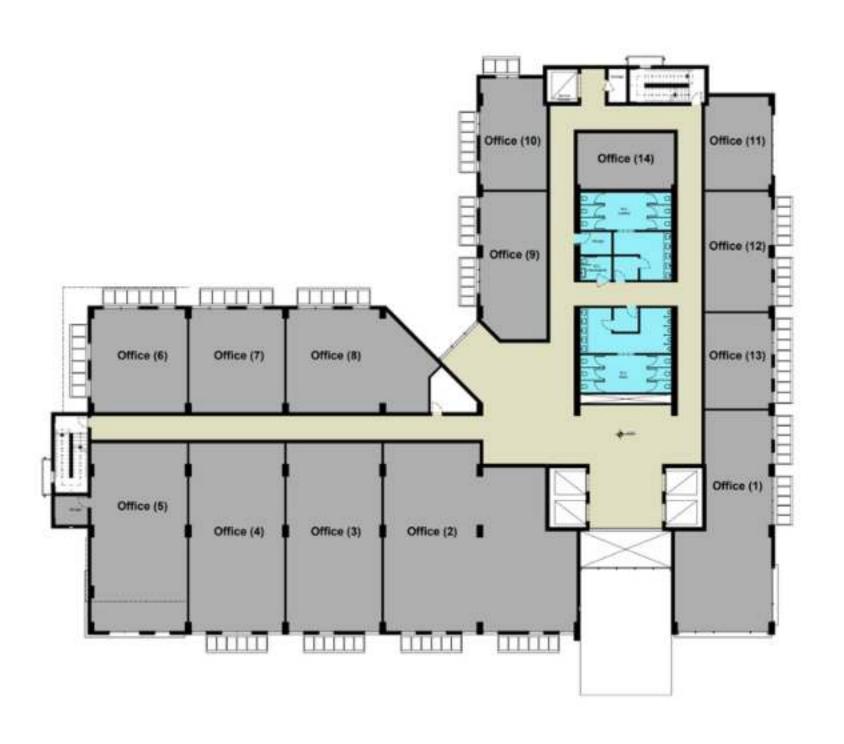

# TYPE (C) First Floor

| Office (1)  | 203 m²                                      |
|-------------|---------------------------------------------|
| Office (2)  | 117 m <sup>2</sup>                          |
| Office (3)  | 117 m <sup>2</sup>                          |
| Office (4)  | 129 m <sup>2</sup>                          |
| Office (5)  | 118 m <sup>2</sup>                          |
| Office (6)  | 279 m <sup>2</sup>                          |
| Office (7)  | 200 m <sup>2</sup>                          |
| Office (8)  | 121 m <sup>2</sup>                          |
| Office (9)  | 129 m <sup>2</sup>                          |
| Office (10) | 117 m <sup>2</sup>                          |
| Office (11) | 117 m²                                      |
| Office (12) | 259 m²                                      |
|             | ACCOUNTS TO BE DESCRIPTION OF THE PROPERTY. |