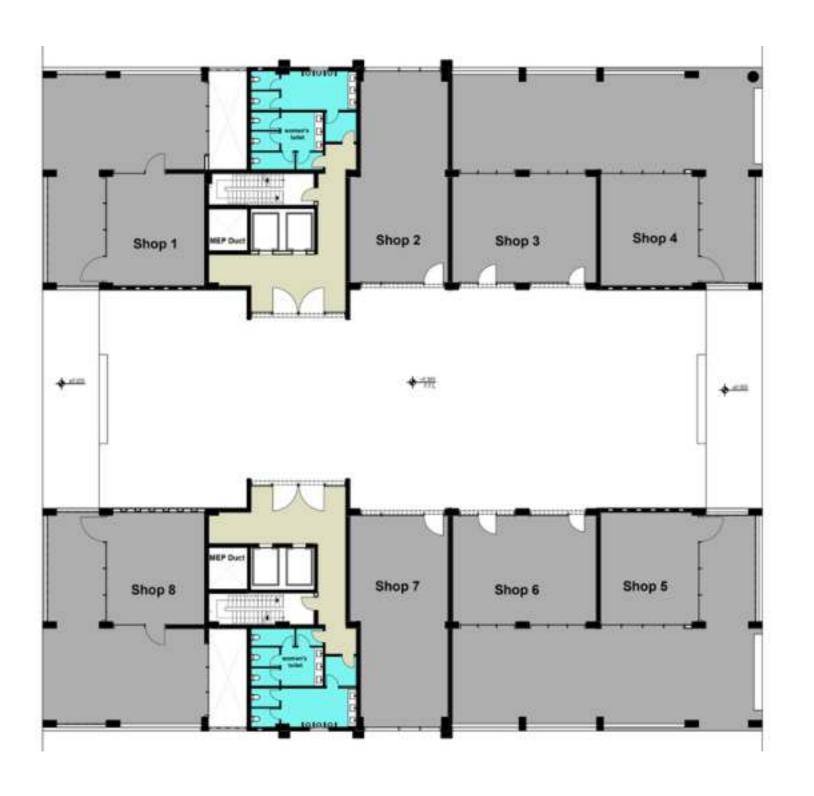

# TYPE (A) Ground Floor

| Shop (1)                                                                                                                                                                                                                                                                                                                                                                                                                                                                                                                                                                                                                                                                                                                                                                                                                                                                                                                                                                                                                                                                                                                                                                                                                                                                                                                                                                                                                                                                                                                                                                                                                                                                                                                                                                                                                                                                                                                                                                                                                                                                                                                       | 223 m²                                                               |
|--------------------------------------------------------------------------------------------------------------------------------------------------------------------------------------------------------------------------------------------------------------------------------------------------------------------------------------------------------------------------------------------------------------------------------------------------------------------------------------------------------------------------------------------------------------------------------------------------------------------------------------------------------------------------------------------------------------------------------------------------------------------------------------------------------------------------------------------------------------------------------------------------------------------------------------------------------------------------------------------------------------------------------------------------------------------------------------------------------------------------------------------------------------------------------------------------------------------------------------------------------------------------------------------------------------------------------------------------------------------------------------------------------------------------------------------------------------------------------------------------------------------------------------------------------------------------------------------------------------------------------------------------------------------------------------------------------------------------------------------------------------------------------------------------------------------------------------------------------------------------------------------------------------------------------------------------------------------------------------------------------------------------------------------------------------------------------------------------------------------------------|----------------------------------------------------------------------|
| Shop (2)                                                                                                                                                                                                                                                                                                                                                                                                                                                                                                                                                                                                                                                                                                                                                                                                                                                                                                                                                                                                                                                                                                                                                                                                                                                                                                                                                                                                                                                                                                                                                                                                                                                                                                                                                                                                                                                                                                                                                                                                                                                                                                                       | 117 m <sup>2</sup>                                                   |
| Shop (3)                                                                                                                                                                                                                                                                                                                                                                                                                                                                                                                                                                                                                                                                                                                                                                                                                                                                                                                                                                                                                                                                                                                                                                                                                                                                                                                                                                                                                                                                                                                                                                                                                                                                                                                                                                                                                                                                                                                                                                                                                                                                                                                       | 117 m <sup>2</sup>                                                   |
| Shop (4)                                                                                                                                                                                                                                                                                                                                                                                                                                                                                                                                                                                                                                                                                                                                                                                                                                                                                                                                                                                                                                                                                                                                                                                                                                                                                                                                                                                                                                                                                                                                                                                                                                                                                                                                                                                                                                                                                                                                                                                                                                                                                                                       | 223 m²                                                               |
| Shop (5)                                                                                                                                                                                                                                                                                                                                                                                                                                                                                                                                                                                                                                                                                                                                                                                                                                                                                                                                                                                                                                                                                                                                                                                                                                                                                                                                                                                                                                                                                                                                                                                                                                                                                                                                                                                                                                                                                                                                                                                                                                                                                                                       | $357 \text{ m}^2$                                                    |
| Shop (6)                                                                                                                                                                                                                                                                                                                                                                                                                                                                                                                                                                                                                                                                                                                                                                                                                                                                                                                                                                                                                                                                                                                                                                                                                                                                                                                                                                                                                                                                                                                                                                                                                                                                                                                                                                                                                                                                                                                                                                                                                                                                                                                       | $357 \text{ m}^2$                                                    |
| Office (1)                                                                                                                                                                                                                                                                                                                                                                                                                                                                                                                                                                                                                                                                                                                                                                                                                                                                                                                                                                                                                                                                                                                                                                                                                                                                                                                                                                                                                                                                                                                                                                                                                                                                                                                                                                                                                                                                                                                                                                                                                                                                                                                     | 156 m²                                                               |
| Office (2)                                                                                                                                                                                                                                                                                                                                                                                                                                                                                                                                                                                                                                                                                                                                                                                                                                                                                                                                                                                                                                                                                                                                                                                                                                                                                                                                                                                                                                                                                                                                                                                                                                                                                                                                                                                                                                                                                                                                                                                                                                                                                                                     | 77 m <sup>2</sup>                                                    |
| Office (3)                                                                                                                                                                                                                                                                                                                                                                                                                                                                                                                                                                                                                                                                                                                                                                                                                                                                                                                                                                                                                                                                                                                                                                                                                                                                                                                                                                                                                                                                                                                                                                                                                                                                                                                                                                                                                                                                                                                                                                                                                                                                                                                     | 63 m <sup>2</sup>                                                    |
| The Control of the Co | THE R. P. LEWIS CO., LANSING MICH. 491 LANSING PROPERTY AND ADDRESS. |