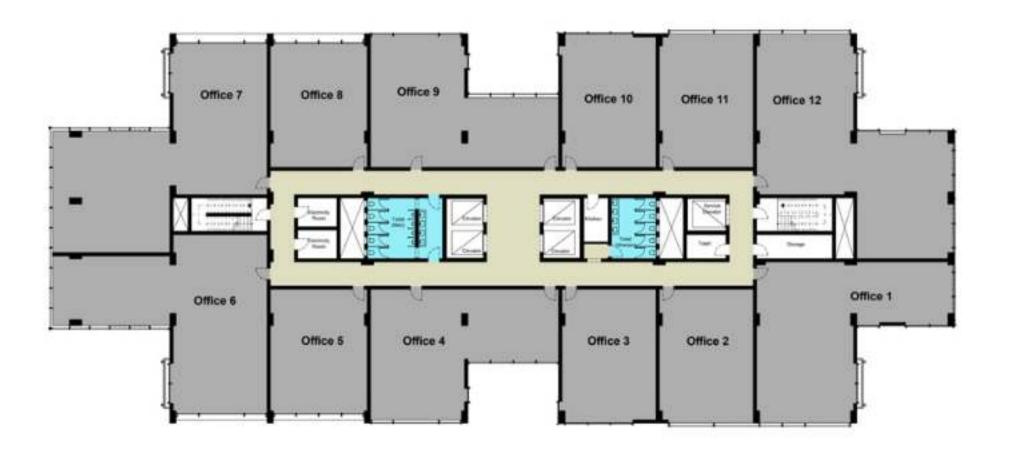

# TYPE (C) First Floor

| Office (1)  | 203 m²                                      |
|-------------|---------------------------------------------|
| Office (2)  | 117 m <sup>2</sup>                          |
| Office (3)  | 117 m <sup>2</sup>                          |
| Office (4)  | 129 m <sup>2</sup>                          |
| Office (5)  | 118 m <sup>2</sup>                          |
| Office (6)  | 279 m <sup>2</sup>                          |
| Office (7)  | 200 m <sup>2</sup>                          |
| Office (8)  | 121 m <sup>2</sup>                          |
| Office (9)  | 129 m <sup>2</sup>                          |
| Office (10) | 117 m <sup>2</sup>                          |
| Office (11) | 117 m²                                      |
| Office (12) | 259 m²                                      |
|             | ACCOUNTS TO BE DESCRIPTION OF THE PROPERTY. |