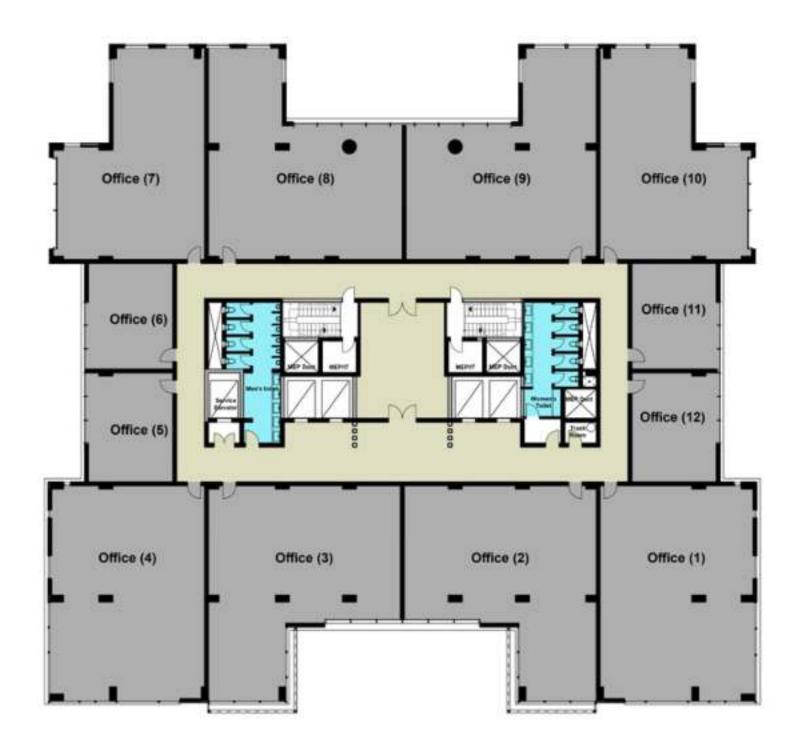

# TYPE (A) Second Floor

| Office (1)  | 234 m <sup>2</sup> |
|-------------|--------------------|
| Office (2)  | 228 m <sup>2</sup> |
| Office (3)  | 228 m <sup>2</sup> |
| Office (4)  | 233 m <sup>2</sup> |
| Office (5)  | 70 m <sup>2</sup>  |
| Office (6)  | 66 m <sup>2</sup>  |
| Office (7)  | 184 m <sup>2</sup> |
| Office (8)  | 224 m <sup>2</sup> |
| Office (9)  | 220 m <sup>2</sup> |
| Office (10) | 183 m²             |
| Office (11) | 68 m <sup>2</sup>  |
| Office (12) | 68 m <sup>2</sup>  |