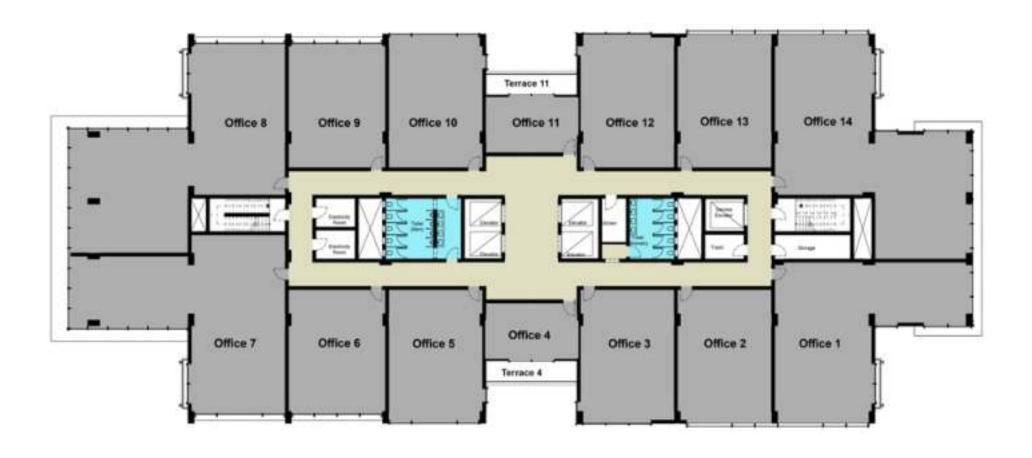

#### TYPE (C) Second Floor

| Office (1)  | 202 m <sup>2</sup> |
|-------------|--------------------|
| Office (2)  | 117 m <sup>2</sup> |
| Office (3)  | 119 m <sup>2</sup> |
| Office (4)  | 52 m <sup>2</sup>  |
| Terrace 4   | 18 m <sup>2</sup>  |
| Office (5)  | 117 m <sup>2</sup> |
| Office (6)  | 119 m <sup>2</sup> |
| Office (7)  | 245 m <sup>2</sup> |
| Office (8)  | 279 m <sup>2</sup> |
| Office (9)  | 119 m <sup>2</sup> |
| Office (10) | 117 m <sup>2</sup> |
| Office (11) | 52 m <sup>2</sup>  |
| Terrace 11  | 18 m <sup>2</sup>  |
| Office (12) | 118 m <sup>2</sup> |
| Office (13) | 116 m <sup>2</sup> |
| Office (14) | 258 m <sup>2</sup> |