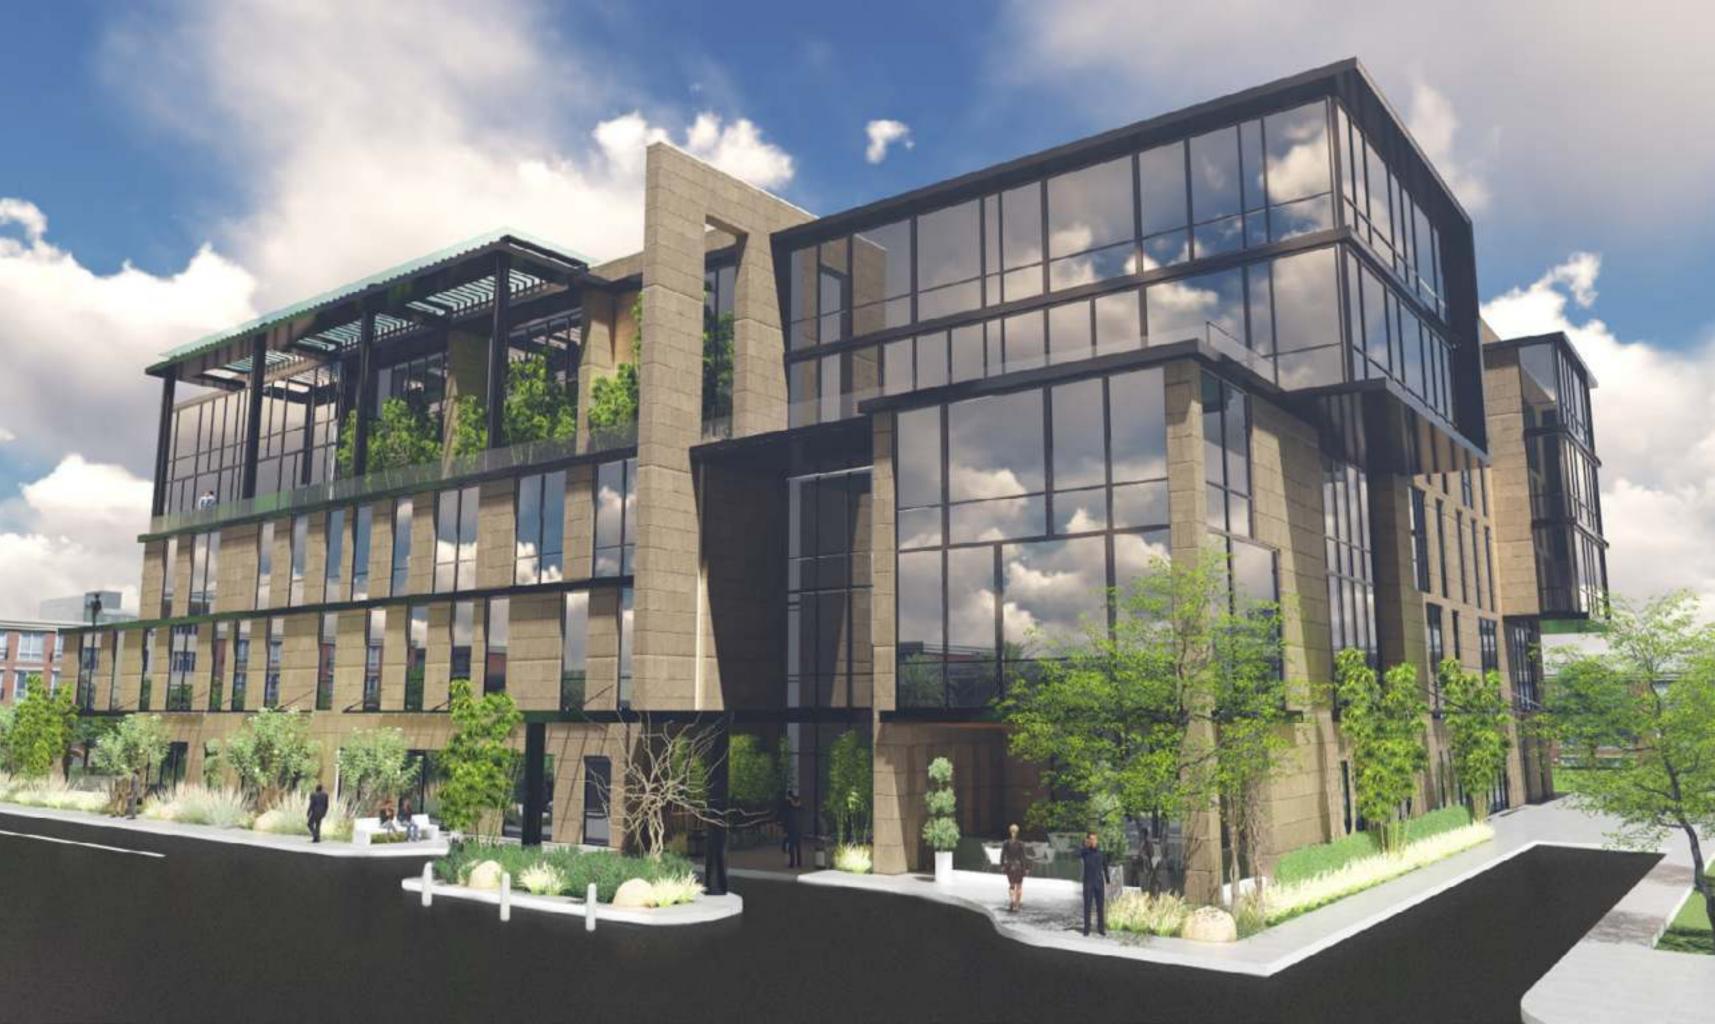

# Floor Plans & Perspectives Reimagined

With four different designs, Cobalt Business District provides buildings with courtyards, open spaces and views of greenery, catering to the comfort and wellbeing of employees as well as enhancing their creativity and productivity.